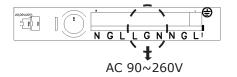

## Connector board Connection (approximate board is provided for Using the second secon

(connector board is provided for Hi voltage AC90~260V)

Arecont Vision reserves the right to change products or specifications without notice ©2008 Arecont Vision