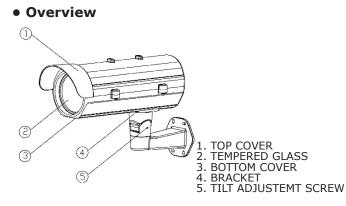

## IP67, Vandal- proof Housing And Bracket

• Connections and setup

- 1. Lens(Optional)
- 2. Stand : Loose side screws of stand, fix tightly the screws for camera on stand, then fix the side screws after camera is set up
- 3. Camera(Optional): Suitable dimension is less than 210 x 70 x 90 mm
- 4. Heater board: Designed for AC input and remote control function.
- 5. Gland: 3 gland and spacer (in the accessory) could be used selectively. Attention, please lock the 3 glands tightly to ensure waterproof. *Note:*
- 1. Model of AC90-260V does not contain a blower but Model of AC24V does. Model of AC90-260V is equipped with a connector board (refer to figure right) instead of heater board connection for Model of AC24V
- 2. For camera of DC12V only, additional adaptor is suggested.