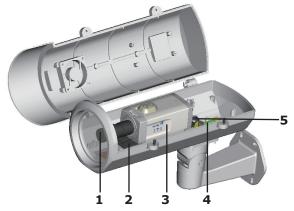

## IP67, Vandal- proof Housing And Bracket

• Connections and setup

- 1. Lens(Optional)
- 2. Stand : Loose side screws of stand, fix tightly the screws for camera on stand, then fix the side screws after camera is set up
- 3. Camera(Optional): Suitable dimension is less than 210 x 70 x 90 mm
- 4. Heater board: Designed for AC input and remote control function.
- 5. Gland: 3 gland and spacer (in the accessory) could be used selectively. Attention, please lock the 3 glands tightly to ensure waterproof. *Note:*
- 1. Model of AC90-260V does not contain a blower but Model of AC24V does. Model of AC90-260V is equipped with a connector board (refer to figure right) instead of heater board connection for Model of AC24V
- 2. For camera of DC12V only, additional adaptor is suggested.