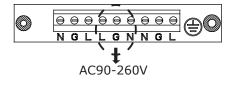

## Connector board Connection (approximate board is provided for Using the second secon

(connector board is provided for Hi voltage AC90~260V)

Arecont Vision reserves the right to change products or specifications without notice ©2008 Arecont Vision