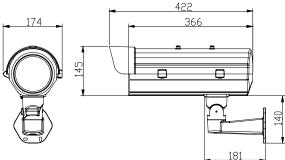

IP67, Vandal- proof Housing And Bracket



• Connections and setup



- 1. Lens(Optional)
- 2. Stand : Loose side screws of stand, fix tightly the screws for camera on stand, then fix the side screws after camera is set up
- 3. Camera(Optional): Suitable dimension is less than 210 x 70 x 90 mm
- 4. Heater board: Designed for AC input and remote control function.
- 5. Gland: 3 gland and spacer (in the accessory) could be used selectively. Attention, please lock the 3 glands tightly to ensure waterproof. *Note:*
- 1. Model of AC90-260V does not contain a blower but Model of AC24V does. Model of AC90-260V is equipped with a connector board (refer to figure right) instead of heater board connection for Model of AC24V
- 2. For camera of DC12V only, additional adaptor is suggested.

Dimension



The values are in millimeters.

## Heater board Connection



\* AC 24V input: automatically power heater and fan. Heater and fan are enabled by temperature.

## Connector board Connection (approximate board is provided for Using the second secon

(connector board is provided for Hi voltage AC90~260V)





Arecont Vision reserves the right to change products or specifications without notice ©2008 Arecont Vision