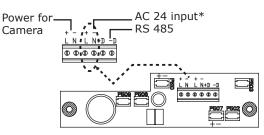

## Heater board Connection

\* AC 24V input: automatically power heater and fan. Heater and fan are enabled by temperature.

## Connector board Connection (approximate board is provided for Using the second secon

(connector board is provided for Hi voltage AC90~260V)

Arecont Vision reserves the right to change products or specifications without notice ©2008 Arecont Vision