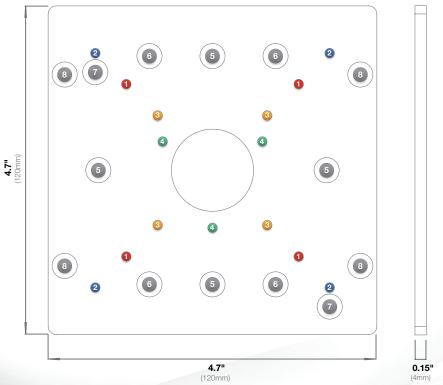

## Features:

- Easy Installation and Superior Design
- Heavy Duty Enclosure Protection for Applications in Harsh Environments
- · Die-Cast Aluminum is Resistant to Impact and Salt Damage

| Compatibility* | Compatible with 3/4" NPT standard                                                                                                                     |                        |                                    |
|----------------|-------------------------------------------------------------------------------------------------------------------------------------------------------|------------------------|------------------------------------|
|                | Works with MegaView® Series, MicroBullet®, SurroundVideo®,<br>SurroundVideo G5, AV-JBA, AV-WMJB, AV-SWMJB, MCD-WMT,<br>MDD-WMT, HSG2-WMT, and AV-PMJB |                        |                                    |
|                |                                                                                                                                                       |                        |                                    |
| Mechanical     | Casing                                                                                                                                                | Die-cast aluminum      |                                    |
|                |                                                                                                                                                       | IP66 weather p         | proof standard                     |
|                |                                                                                                                                                       | IK-10 impact-resistant |                                    |
|                | Color                                                                                                                                                 | Ivory (Pantone         | Cool Gray 1C)                      |
|                | Dimensions                                                                                                                                            | 4.7" L (120mm          | ) x 0.15" W (4mm) x 4.7" H (120mm) |
|                | Weight                                                                                                                                                | w/o Camera             | 0.33lbs (0.13kg)                   |

| Hole No. | Model Compatibility                                                                    | Thread Size |
|----------|----------------------------------------------------------------------------------------|-------------|
| 1        | AV-JBA, AV-WMJB, AV-PMJB,<br>MegaView 2 (standard), SurroundVideo,<br>SurroundVideo G5 | 8-32        |
| 2        | HSG2-WMT, AV-WMJB bracket,<br>AV-PMJB bracket, MegaView 2 bracket                      | 8-32        |
| 3        | AV-SWMJB, MCD-WMT, MDD-WMT                                                             | 8-32        |
| 4        | MicroBullet                                                                            | 8-32        |
| 5        | Single gang box                                                                        | -           |
| 6        | Double gang box                                                                        | -           |
| 7        | 4S box (4" square, 4" octagonal)                                                       | -           |
| 8        | 4-11/16" square box                                                                    | -           |