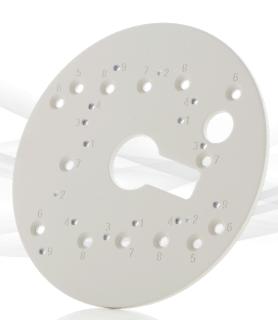

# **AV-EBAR**

Round Electrical Box Adapter Plate

## Features:

- · Easy Installation and Superior Design
- · Heavy Duty Enclosure Protection for Applications in Harsh Environments
- · Die-Cast Aluminum is Resistant to Impact and Salt Damage

| Compatibility* | Compatible with 3/4" NPT standard                                                                                                      |
|----------------|----------------------------------------------------------------------------------------------------------------------------------------|
|                | Works with MegaBall® Series, MicroDome® -S cameras, SurroundVideo®, SurroundVideo G5, SurroundVideo Omni Series*, MCD-CMT, and MB2-JBA |

#### Mechanical

| Casing     | Die-cast aluminum                 |  |
|------------|-----------------------------------|--|
|            | IP66 weather proof standard       |  |
|            | IK-10 impact-resistant            |  |
| Color      | Ivory (Pantone Cool Gray 1C)      |  |
| Dimensions | Ø6" (152.4mm) x 0.15" W (4mm)     |  |
| Weight     | <b>w/o Camera</b> 0.4lbs (0.18kg) |  |