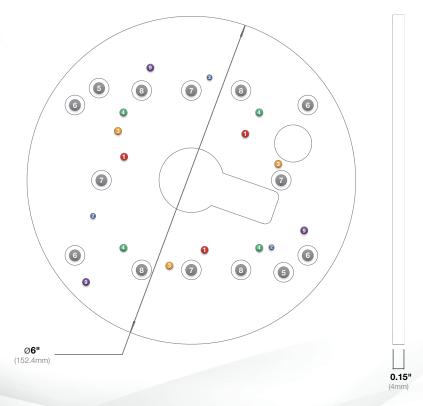

#### Mechanical

| Casing     | Die-cast aluminum                 |  |
|------------|-----------------------------------|--|
|            | IP66 weather proof standard       |  |
|            | IK-10 impact-resistant            |  |
| Color      | Ivory (Pantone Cool Gray 1C)      |  |
| Dimensions | Ø6" (152.4mm) x 0.15" W (4mm)     |  |
| Weight     | <b>w/o Camera</b> 0.4lbs (0.18kg) |  |

| Hole No. | Model Compatibility                                           | Thread Size |
|----------|---------------------------------------------------------------|-------------|
| 1        | MegaBall Series wall mount (legacy), MCD-CMT                  | 8-32        |
| 2        | MegaBall Series dome mount                                    | M3 x 0.5    |
| 3        | MegaBall Series bell mount,<br>MicroDome Series surface mount | 8-32        |
| 4        | SurroundVideo, SurroundVideo G5, and, MB2-JBA                 | 8-32        |
| 5        | 4S box                                                        | -           |
| 6        | 4-11/16" square box                                           | -           |
| 7        | Single gang box                                               | -           |
| 8        | Double gang box                                               | -           |
| 9        | SurroundVideo Omni Series*                                    | 8-32        |