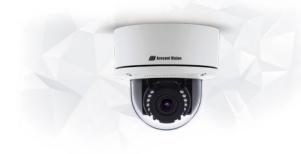

# Contera<sup>®</sup> Outdoor Dome

- Outdoor Ready and Installer-Friendly

  1080p (2.1MP) or 5MP Resolution H.265/H.264 Remote Focus/Zoom
- Motorized P-Iris Lens Indoor/Outdoor Dome IP Cameras
- Smart IR Illumination with Variable Illumination Ensures that IR Light is Evenly
  Disbursed up to 66ft (20m) for Scenes with Low or No Ambient Light
- Enhanced WDR up to 120dB at Full Resolution
  NightView for Strong Low Light Performance