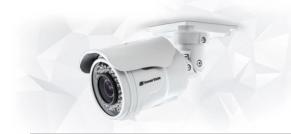

## Contera<sup>™</sup> Bullet

### Feature-Loaded Bullet-Style IP Camera

- 1080p (2.1MP) or 5MP Resolution H.265/H.264 P-Iris Lens Indoor/Outdoor Bullet-Style IP Cameras with Smart IR LEDs
- NightView for Strong Low Light Performance
- Enhanced WDR up to 120dB at Full Resolution