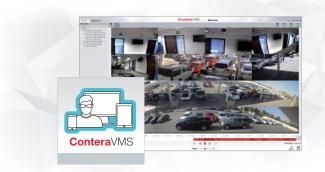

# **Contera**VMS

## **Contera**VMS<sup>™</sup>

## Video Management System

- Standard License up to 16 cameras per server & 3 concurrent remote connections
- **Premium License**, up to 32 cameras per server & 5 concurrent remote connections
- Professional License, up to 64 cameras per server & unlimited concurrent remote connections