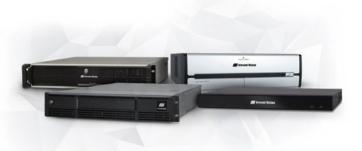

# **Contera**CMR<sup>®</sup>

## **Contera**CMR<sup>™</sup>

### **Cloud Managed Recorders**

- NVR Appliance slim desktop, 8 port/2 16TB or 16 port/2 20TB video storage, integrated PoE switch
- Desktop NVR Server, up to 64 channels, 4 24TB video storage
- Compact NVR Server, 2U rackmount, up to 64 channels, 12 – 40TB video storage with available RAID 5
- High Performance NVR Server, 2U rackmount, up to 64 channels, 16 – 80TB video storage with available RAID 5
- Ready for **Contera**VMS<sup>™</sup> recorder license