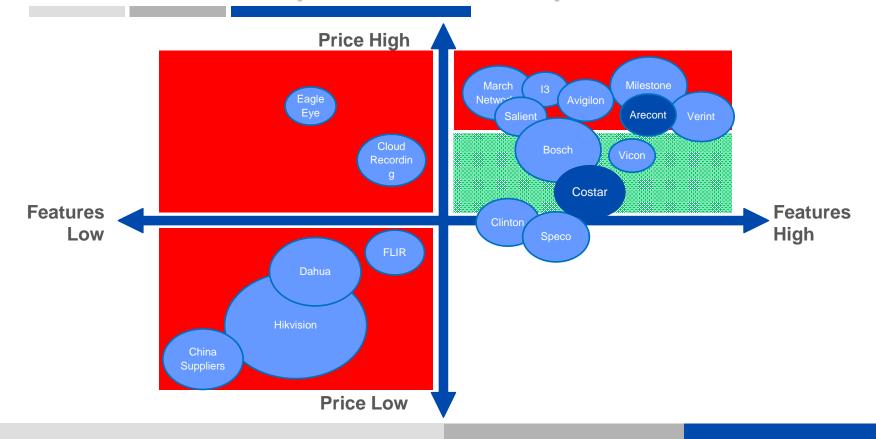

ity**

# Coppell, Texas





# **CohuHD Facility**

# San Diego, California





# **Innotech Facility**

# Pompano Beach, Florida





# **Markets**



Costar Technologies develops, designs, and distributes a range of video surveillance solutions. Our product portfolio consists of video management software (VMS), surveillance cameras, network video recorders (NVRs), digital video recorders (DVRs) and more.



#### Retail / Distribution

- Entertainment
- Distribution
- •Grocery Stores / Pharmacies



#### **Financial**

- Banks / Credit Unions
- •ATM's



#### Transportation/Defense

- •Incident Management
- Border/Port Surveillance
- Military Bases

# **Costar Technologies**

Revenues - Millions



<sup>\*</sup> Proforma with Innotech - Last 12 Months

# **Market Competitive Analysis**



# **Worldwide Ranking**





Source: www.asmag.com

# **Marquee Customers**







# **Marquee Customers**



# **Transportation**









































### Defense

















communications





















# **Critical Infrastructure**



























# **Marquee Customers**



# **National Integrators**





















### **End User Accounts**

























# **Overview**





#### Overview

#### Overview

CSTI had \$44M in revenue in 2017 and is currently ranked as the  $40^{th}$  in the world by A&S Magazine's security manufacturers in the areas of video surveillance, access control and intruder alarms. HQ in Coppell, TX with 110 employees in 3 offices in the United States.

#### Highlights

- Proven management team
- Large, l