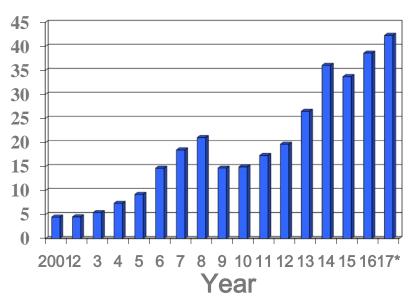

# **Costar Technologies**

Revenues - Millions

<sup>\*</sup> Proforma with Innotech - Last 12 Months