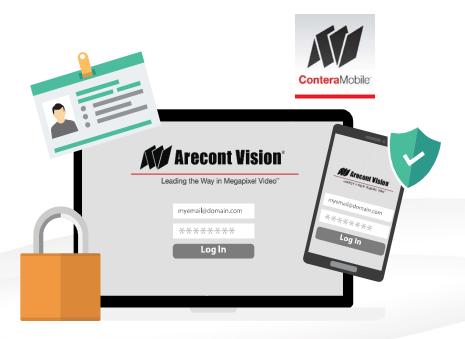

### Simplified Management

- User permissions and groups are conveniently managed in the cloud
- Connect to all recorders using a secure email and password with single sign-on

#### **ONLINE CENTRAL USER MANAGEMENT**

Single Sign-On and Central User Management are not only convenient time savers for your customers, they also help reduce support calls. **ConteraW8** eliminates the need to manually enter connection settings and DDNs information in any of our client applications. When a new recorder is added to **ConteraWS**, it automatically appears in the device list of every user with permissions to view the device.