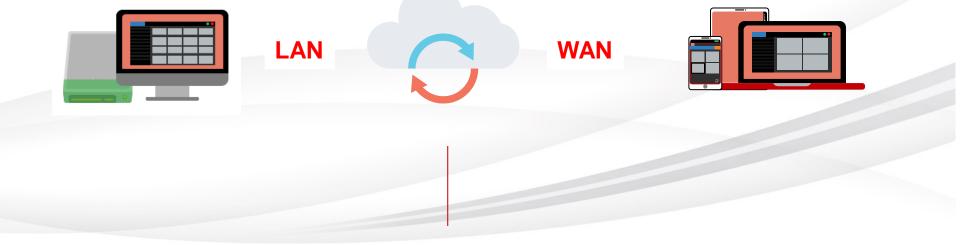

LAN

**WAN** 

LOCAL

**CLOUD** 

**REMOTE** 

# • Improve Cybersecurity

- No Open Inbound Ports
- Multi-factor Authentication
- NIST Compliant Data Encryption
- Transport Layer Security

- Improve Cybersecurity
  - An outbound trusted connection is created with authentication and TLS
    - The recorder only communicates with & respond to verified clients
    - This enables WAN client connections without permanently opening an inbound port on the network's firewall
  - Recorders/servers using traditional connection methods listen to & can potentially respond to any incoming network traffic, posing a cybersecurity risk
    - Arecont Vision platforms will only respond to requests from ConteraWS servers for increased cybersecurity