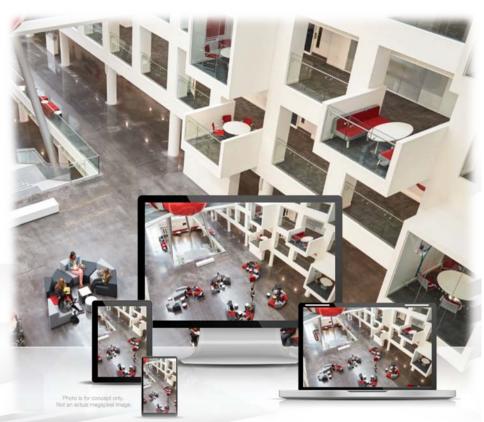

# Arecont Vision Costar, LLC ConteraVMS® & ConteraWS®

**Video Management Systems & Web Services** 

- ConteraVMS is an advanced, fullfeatured Video Management System from Arecont Vision®
- The ConteraVMS can operate as a traditional local surveillance system, or can be greatly enhanced with use of ConteraWS Web Services
- ConteraWS brings the performance and reliability of local recording with the convenience and flexibility of the cloud to Arecont Vision<sup>®</sup> video surveillance systems

 ConteraVMS - the performance and reliability of local recording

 ConteraWS – the convenience and flexibility of the cloud

 ConteraVMS local recording allows the user to avoid the common pitfalls of cloud solutions, such as resolution and framerate caps or bandwidth issues