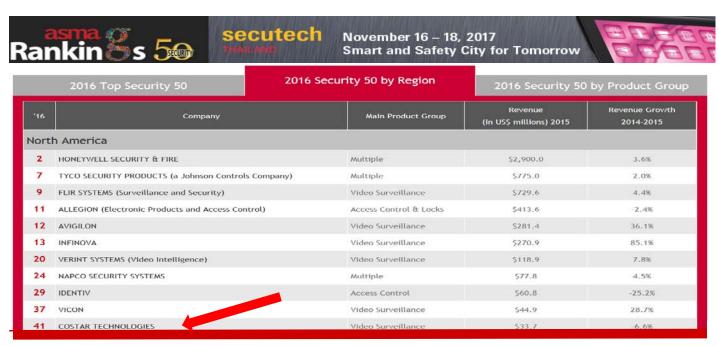

# **Worldwide Ranking**

Source: www.asmag.com

#### Overview

CSTI had \$44M in revenue in 2017 and is currently ranked as the  $40^{th}$  in the world by A&S Magazine's security manufacturers in the areas of video surveillance, access control and intruder alarms. HQ in Coppell, TX with 110 employees in 3 offices in the United States.