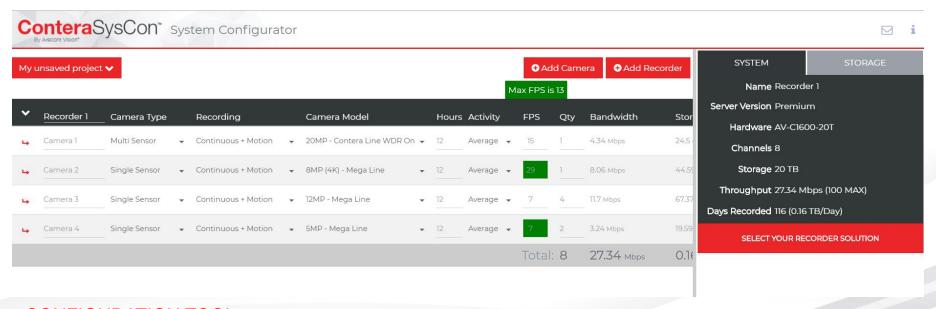

#### **ConteraSysCon™**

#### CONFIGURATION TOOL

- The ConteraSysCon is a powerful online systems configuration tool
- Use it to provide complete system configurations featuring Mega<sup>™</sup> & Contera® cameras,
   ConteraVMS®, ConteraWS®, & ConteraCMR® platforms