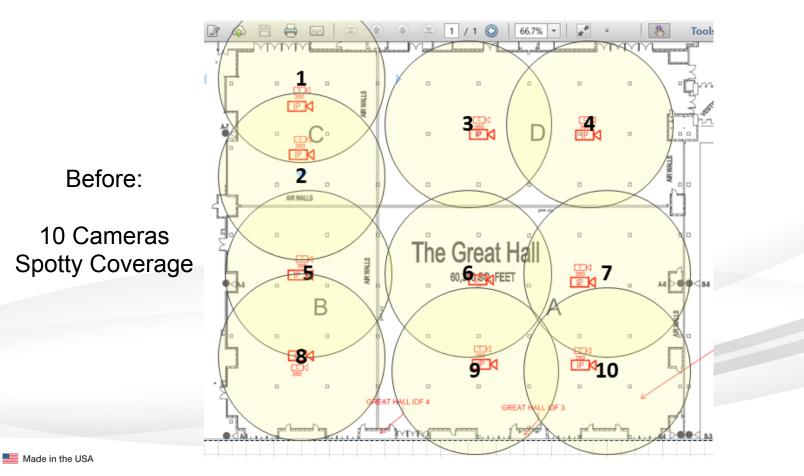

#### Through a Series of questions and a detailed understanding of the customers needs!

The re-design of this application gave the customer better coverage with less cameras.

8 Cameras Total Overlapping Coverage.