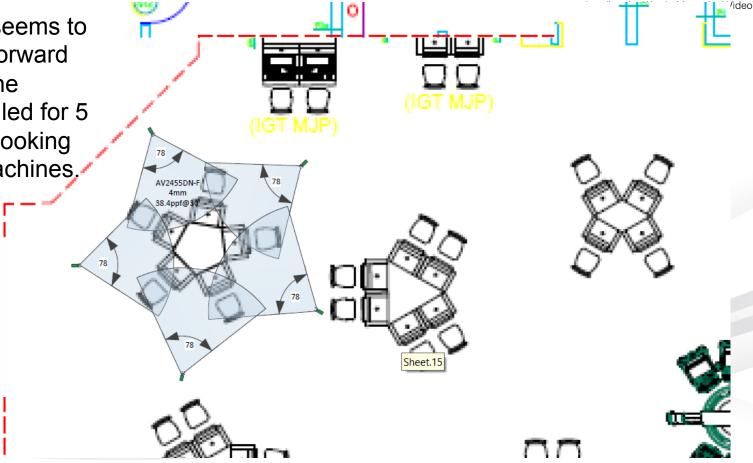

Made in the USA

Entertainment Venues – Casino

Here is what seems to be a straight forward application. The application called for 5 cameras overlooking theses slot machines.

Made in the USA

Entertainment Venues – Casino