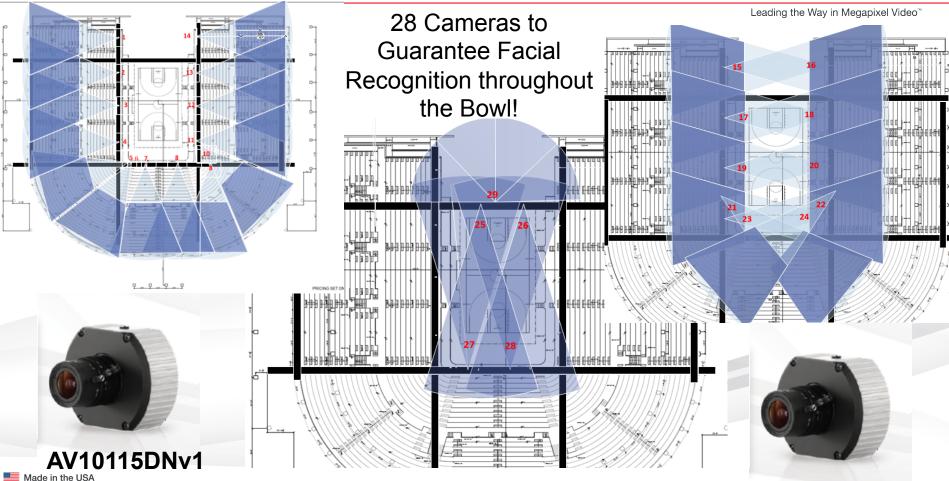

Leading the Way in Megapixel Video™

These might now be the most complex of designs.

Most Stadium Standards are calling for facial recognition throughout the public areas!

Leading the Way in Megapixel Video"