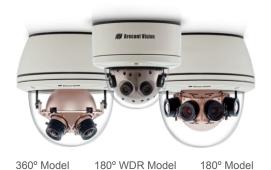

- Low light environment
- Fluctuating lighting conditions
- Aesthetically demanding installation
- No additional power available

Leading the Way in Megapixel Video

SurroundVideo®

- H.264 All-in-One 180° and 360° Panoramic
- True Day/Night Functionality with Mechanical IR Cut Filter (DN Models)
- 8 Megapixel resolution
- IK10 Rated