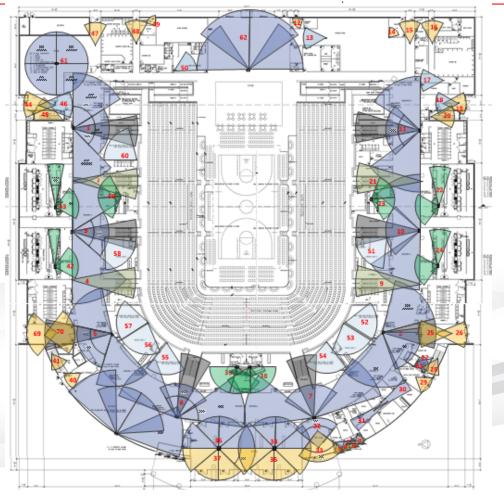

#### Entertainment Venues – Convention Centers

Leading the Way in Megapixel Video

Made in the USA

Leading the Way in Megapixel Video

## **Entertainment Venues – Convention Centers**

Leading the Way in Megapixel Video"

#### Through a Series of questions and a detailed understanding of the customers needs!

The re-design of this application gave the customer better coverage with less cameras.

8 Cameras Total Overlapping Coverage.