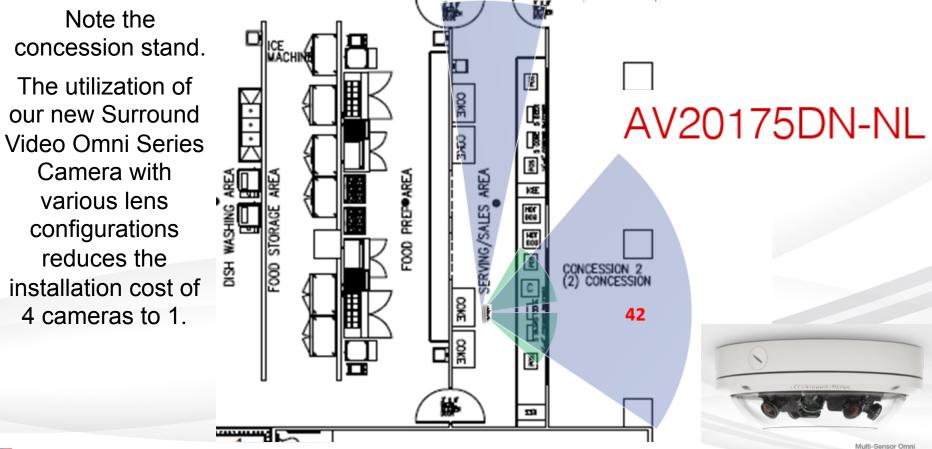

eading the Way in Megapixel Video



## **Entertainment Venues – Convention Centers**



Leading the Way in Megapixel Video"

#### Through a Series of questions and a detailed understanding of the customers needs!

The re-design of this application gave the customer better coverage with less cameras.

8 Cameras Total Overlapping Coverage.



Made in the USA

Entertainment Venues – Casino



Here is what seems to be a straight forward application. The application called for 5 cameras overlooking theses slot machines.





Made in the USA

Entertainment Venues – Casino







Leading the Way in Megapixel Video™

These might now be the most complex of designs.



Most Stadium Standards are calling for facial recognition throughout the public areas!







Leading the Way in Megapixel Video"









Leading the Way in Megapixel Video

\*Allow your Local Arecont Vision Representatives and Field Application Engineers:



# Thank You! (Technical Tricks & Tips) For Entertainment Venues

#### **Richard Kennedy**

Field Applications Engineer - Central 815-999-5830 rkennedy@arecontvision.com



Made in the USA

Leading the Way in Megapixel Video™

# Firmware Update

#### **Darrel Tisdale**

Director of Quality Assurance & Tech Support



Made in the USA

Leading the Way in Megapixel Video™



Leading the Way in Megapixel Video

- AV IP Utility 2.0.2
  - Available for download
  - Revised Menu
  - New camera discovery
  - Password reset function
- Panoramic firmware update





Leading the Way in Megapixel Video™