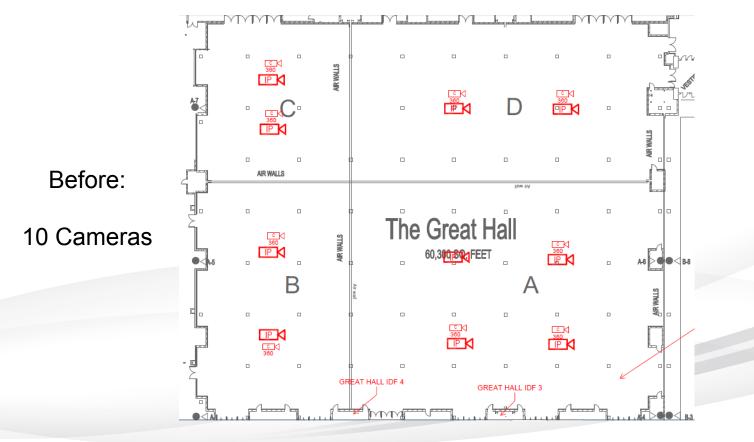

#### Through a Series of questions and a detailed understanding of the customers needs!

The re-design of this application gave the customer better coverage with less cameras.

8 Cameras Total Overlapping Coverage.