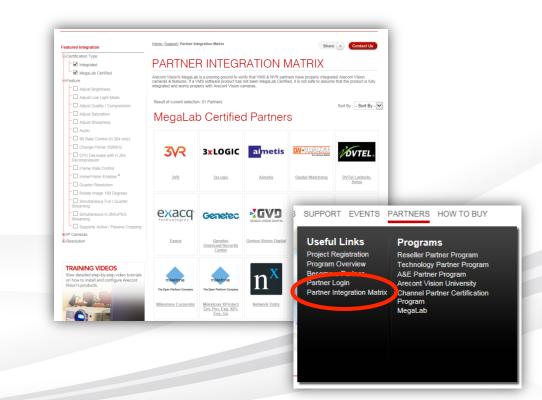

#### http://www.arecontvision.com/nvrmatrix.php

- Find a MegaLab certified VMS partner
- VMS partners with integration
- Filter by supported features or cameras
- Contact your inside sales or local sales person if you do not see your preferred VMS or NVR listed.

- Several VMS partners have told us:
  - "Arecont Vision has the easiest product to integrate because it is consistent across the entire portfolio, there are no separate APIs for different product families, like other camera manufacturers."
  - "Arecont Vision has the easiest cameras to maintain integration to because they are all backward compatible and offer a truly dynamic driver. This saves in development time and cost."
  - "It is great that Arecont Vision uses a unified firmware across several product families versus a new firmware per family or individual product."
- Many VMS partners who started with ONVIF integration have migrated to a custom Arecont Vision driver because they see how easy it is.