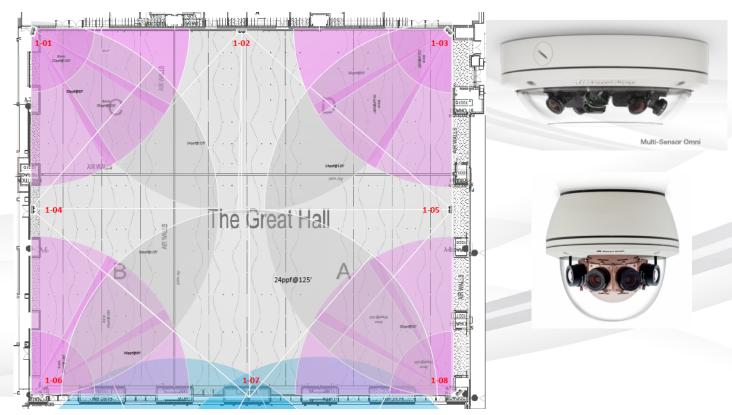

#### Through a Series of questions and a detailed understanding of the customers needs!

The re-design of this application gave the customer better coverage with less cameras.

8 Cameras Total Overlapping Coverage.