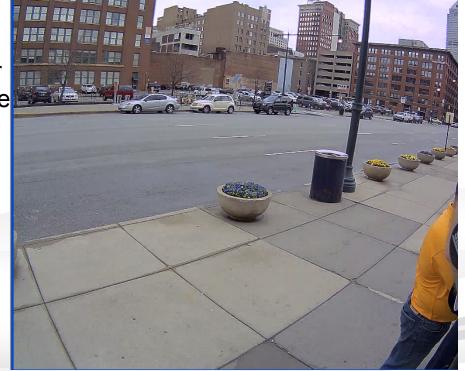

in Megapixel Video™

# Thank you!



# For Entertainment Venues (Technical Tips & Tricks)

**Richard Kennedy** 

Field Applications Engineer - Central 815-999-5830 rkennedy@arecontvision.com



Made in the USA

Leading the Way in Megapixel Video<sup>™</sup>



Leading the Way in Megapixel Video

Whether your Venues are:

Night Club's

Casino's

**Convention Centers** 

Stadiums

Local Pub

The basic rules still apply when determining which camera best fits each application!





Leading the Way in Megapixel Video



#### Are we looking for General Observation?

## Facial Recognition?

#### License Plate Recognition?

Made in the USA

Arecont Vision®

Leading the Way in Megapixel Video™

\*These three different applications alone may require three different camera types!

Outdoor Coverage



#### 1) General Observation?

Single Sensor Cameras or Surround Video Cameras More questions to ask: Mounting height of proposed camera, Ambient lighting condition, Field of View blockages to name a few!

## 2) Facial Recognition?

Mathematical formulas are utilized to accurately guarantee facial recognition at different distances. 3 Megapixel – 5 Megapixel – 10 Megapixel

## 3) License Plate Recognition

Mathematical formulas are also utilized to accurately guarantee license plate recognition at different distances.

3 Megapixel – 5 Megapixel – 10 Megapixel – IR



Leading the Way in Megapixel Video

\*Allow your Local Arecont Vision Representatives and Field Application Engineers:

To Assist with these difficult choices!

## Outdoor Coverage







Multi-Sensor Omn

#### Entertainment