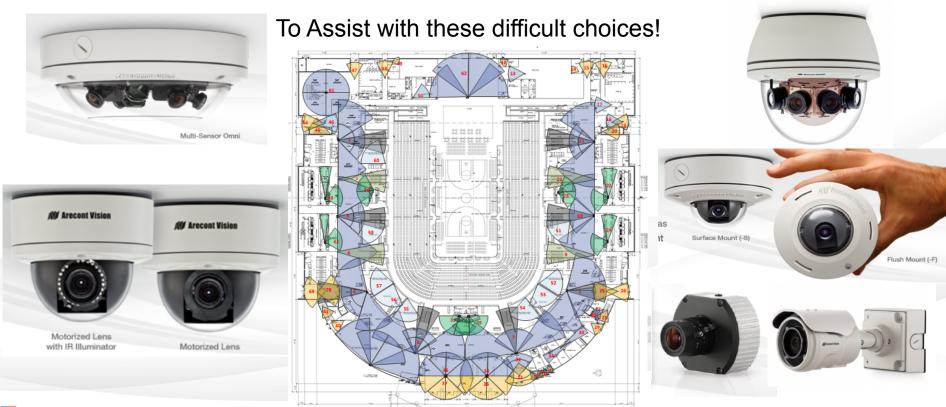

\*Allow your Local Arecont Vision Representatives and Field Application Engineers:

To Assist with these difficult choices!

Leading the Way in Megapixel Video

\*Allow your Local Arecont Vision Representatives and Field Application Engineers: