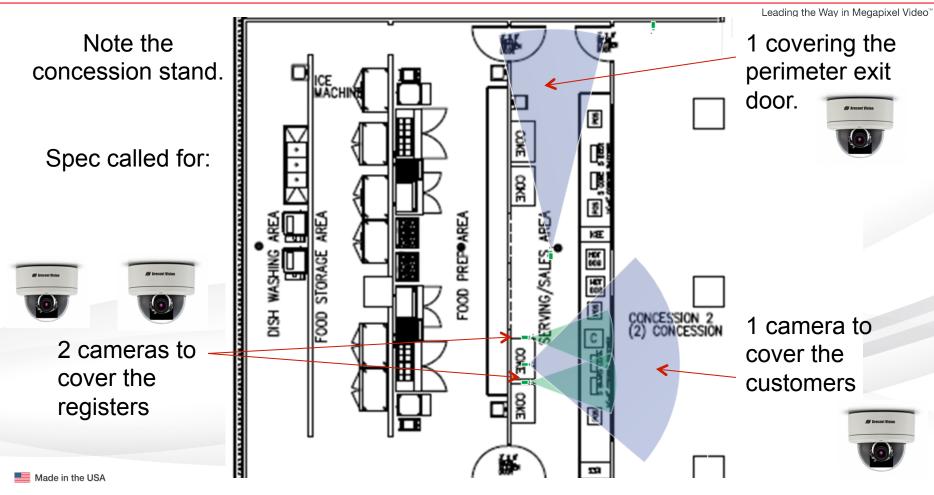

#### 1) General Observation?

Single Sensor Cameras or Surround Video Cameras More questions to ask: Mounting height of proposed camera, Ambient lighting condition, Field of View blockages to name a few!

## 2) Facial Recognition?

Mathematical formulas are utilized to accurately guarantee facial recognition at different distances. 3 Megapixel – 5 Megapixel – 10 Megapixel

## 3) License Plate Recognition

Mathematical formulas are also utilized to accurately guarantee license plate recognition at different distances.

3 Megapixel – 5 Megapixel – 10 Megapixel – IR

Leading the Way in Megapixel Video