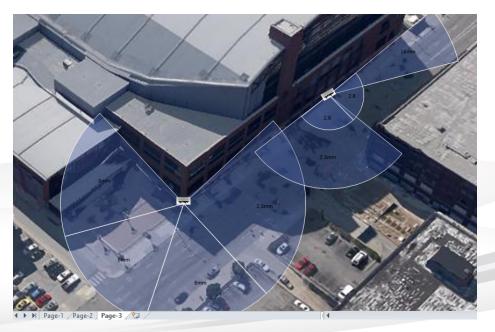

#### Through a Series of questions and a detailed understanding of the customers needs!

The re-design of this application gave the customer better coverage with less cameras.

8 Cameras Total Overlapping Coverage.