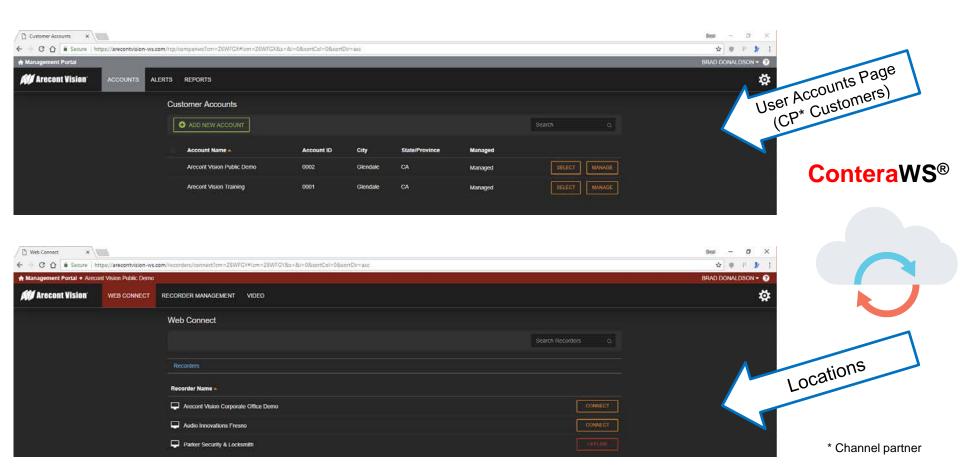

ConteralP™ Multi-Sensor Megapixel Dome camera (middle of image)

- The Arecont Vision Partner Portal has been updated
- Many of you already use the Portal regularly for...
  - Project Registration to secure the best possible pricing & view your registration Dashboard
  - Requesting Support for loaners, RMAs, advance replacements, & post-warranty repairs
  - Camera Firmware downloads
  - Purchasing Factory-Refurbished Units

The **Arecont Vision ConteraSysCon™** system configurator tool is now available on the Partner Portal

- Use it to provide complete Arecont Vision Total Video Solution™ configurations featuring MegalP™ & ConteralP™ cameras plus the ConteraVMS<sup>™</sup>, ConteraWS<sup>™</sup>, & ConteraCMR<sup>™</sup> platforms