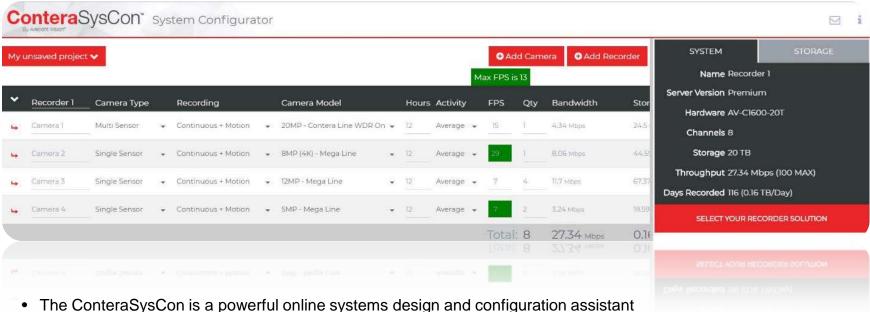

## Highlights

- Server Software Requirements
- Think Client Instruction
- Thick (Fat) Client Instruction

- The ConteraSysCon is a powerful online systems design and configuration assistant
- Use it to provide complete system configurations featuring MegalP<sup>™</sup> & ConteralP<sup>™</sup> cameras plus
   ConteraVMS<sup>™</sup>, ConteraWS<sup>™</sup>, & ConteraCMR<sup>™</sup> platforms