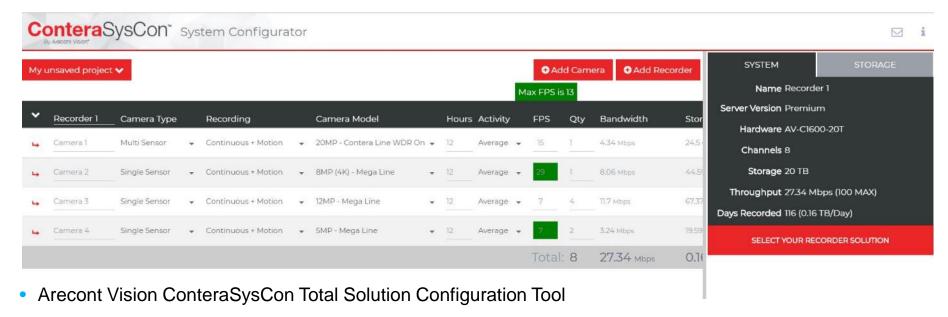

## Highlights

- Server Software Requirements
- Think Client Instruction
- Thick (Fat) Client Instruction

- The ConteraSysCon is a powerful online systems design and configuration assistant
- Use it to provide complete system configurations featuring MegalP<sup>™</sup> & ConteralP<sup>™</sup> cameras plus
   ConteraVMS<sup>™</sup>, ConteraWS<sup>™</sup>, & ConteraCMR<sup>™</sup> platforms