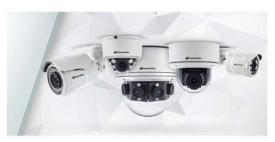

# Arecont Vision MegalP™ Series Overview

- Arecont Vision designed, cyber-secure, Made in USA, & Buy American Act compliant with world-class manufacturing
- Arecont Vision MPIP Architecture on FPGA IC
  - No operating system for ultimate cybersecurity
  - Superior upgradability for new features/capability improvements as they become available
  - New Zync platform models offer many feature & performance baseline enhancements
- Many megapixel resolutions and form factors, including single, dual, fish eye, & flex, plus multi-sensor panoramic & omnidirectional (adjustable view) models
- All current models ONVIF S compliant
- Many models with Arecont Vision developed H.264 / H264+ (SNAPstream<sup>™</sup>) codec, STELLAR<sup>™</sup>, NightView<sup>™</sup>, Casino Mode<sup>™</sup>, CorridorView<sup>™</sup>, SD card support, Remote Setup, etc.

## Arecont Vision ConteralP™ Series Overview

- Arecont Vision design & specifications with world-class manufacturing
- Industry-standard System on a Chip (SoC)-based architecture
- Competitively priced
- Single-sensor bullet, micro bullet, & dome plus multi-sensor 180° panoramic dome cameras
- All models ONVIF G & S compliant
- Features...
  - H.265 / H.265+ (SNAPstream+<sup>™</sup>) codec
  - Enhanced WDR up to 120db & NightView™ low light technology on same camera
  - Fast frame rates
    - 5MP single sensor cameras @ 30 fps
    - 8MP & 20MP multi-sensor panoramic cameras @ 30 fps per sensor
  - Superior multi-streaming performance
    - 30fps (1080p) + 15 fps (1080p)
    - 30fps (1080p) + 30fps (720p) + 30fps (VGA)
    - 15fps (5MP) + 10fps (5MP)