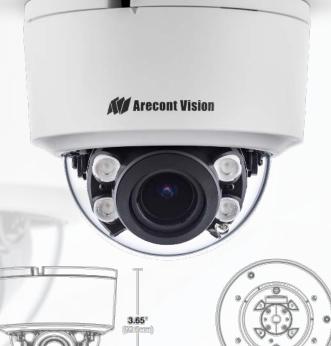

## ConteralP™ Multi-Sensor Panoramic Dome

Multi-Sensor Indoor/Outdoor Panoramic 180° Dome True Day/Night IP Camera

## **Highlighted Features Include:**

- 8 and 20MP 4-sensor models with factory-focused lenses
- Enhanced WDR up to 120dB
- NightView™ low light technology
- H.265/SNAPstream+™, M-JPEG
- Integrated IR LEDs for each sensor channel
- Defog technology
- On Screen Display (OSD)
- Multi-stream at high FPS
- ONVIF Profiles S & G
- IP66 environmental and IK10 impact resistance rated