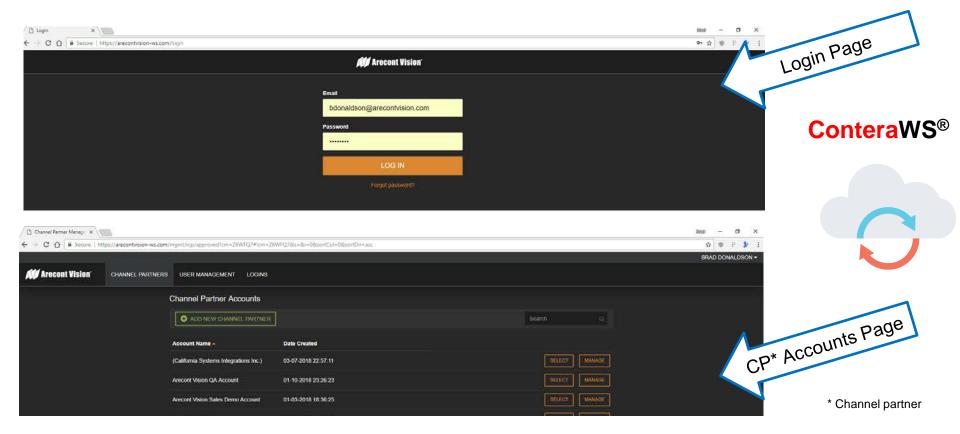

ConteralP™ Multi-Sensor Megapixel Dome camera (middle of image)

- The Arecont Vision Partner Portal has been updated
- Many of you already use the Portal regularly for...
  - Project Registration to secure the best possible pricing & view your registration Dashboard
  - Requesting Support for loaners, RMAs, advance replacements, & post-warranty repairs
  - Camera Firmware downloads
  - Purchasing Factory-Refurbished Units

The **Arecont Vision ConteraSysCon™** system configurator tool is now available on the Partner Portal

- Use it to provide complete Arecont Vision Total Video Solution™ configurations featuring MegalP™ & ConteralP™ cameras plus the ConteraVMS<sup>™</sup>, ConteraWS<sup>™</sup>, & ConteraCMR<sup>™</sup> platforms