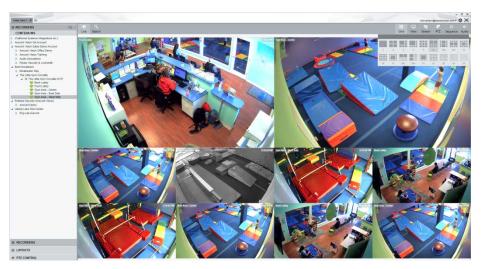

## GSX Las Vegas Plans

- Arecont Vision Costar will be in Conference Room 10, across the skywalk from the GSX Expo, in the Westgate Las Vegas
- Conference room plan...
  - Meetings with customers, sales partners, & the industry press are being scheduled in the conference room; walk-ins
    are also welcome
  - All US-based company executives will be present at the show, as will our Americas regional sales directors
- Those visiting the conference room will be able to...
  - Take a live, interactive "test drive" of the Arecont Vision Total Video Solution™, including visiting remote locations
  - Download the Arecont Vision Android or iOS device-enabled ConteraMobile App, which can be used to view & demo multiple live Contera systems
  - Receive a free 30-day trial for demo, testing, & training use for their computer, tablet, or smart phone devices
- We will be serving refreshments in the conference room throughout
  - See our show page for more information on GSX Las Vegas: <a href="https://tinyurl.com/ybr6z4ct">https://tinyurl.com/ybr6z4ct</a>

- ConteraMobile app on the Google Play store
  - https://play.google.com/store/apps
  - Search for "arecont vision mobile" or "contera mobile"

- ConteraMobile app on the Apple store
  - Search for "arecont vision" or "contera mobile"

#### ConteraMobile

 Remote viewing with the free ConteraMobile app

ConteraMobile on the Apple store

ConteraMobile on the Google Play store

ConteraWS Web Services via a web browser

Recorder Access