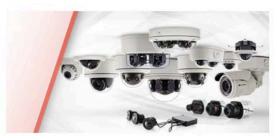

# Arecont Vision MegalP™ Series Overview

- Arecont Vision designed, cyber-secure, Made in USA, & Buy American Act compliant with world-class manufacturing
- Arecont Vision MPIP Architecture on FPGA IC
  - No operating system for ultimate cybersecurity
  - Superior upgradability for new features/capability improvements as they become available
  - New Zync platform models offer many feature & performance baseline enhancements
- Many megapixel resolutions and form factors, including single, dual, fish eye, & flex, plus multi-sensor panoramic & omnidirectional (adjustable view) models
- All current models ONVIF S compliant
- Many models with Arecont Vision developed H.264 / H264+ (SNAPstream<sup>™</sup>) codec, STELLAR<sup>™</sup>, NightView<sup>™</sup>, Casino Mode<sup>™</sup>, CorridorView<sup>™</sup>, SD card support, Remote Setup, etc.

## Arecont Vision ConteralP™ Series Overview

- Arecont Vision design & specifications with world-class manufacturing
- Industry-standard System on a Chip (SoC)-based architecture
- Competitively priced
- Single-sensor bullet, micro bullet, & dome plus multi-sensor 180° panoramic dome cameras
- All models ONVIF G & S compliant
- Features...
  - H.265 / H.265+ (SNAPstream+<sup>™</sup>) codec
  - Enhanced WDR up to 120db & NightView™ low light technology on same camera
  - Fast frame rates
    - 5MP single sensor cameras @ 30 fps
    - 8MP & 20MP multi-sensor panoramic cameras @ 30 fps per sensor
  - Superior multi-streaming performance
    - 30fps (1080p) + 15 fps (1080p)
    - 30fps (1080p) + 30fps (720p) + 30fps (VGA)
    - 15fps (5MP) + 10fps (5MP)