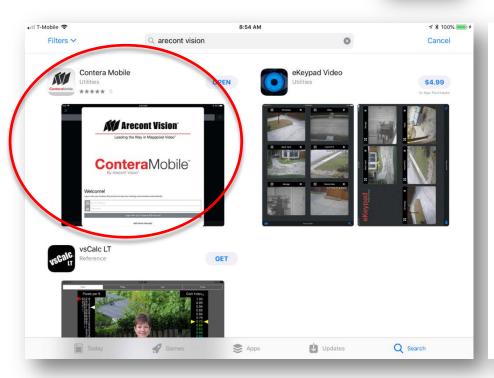

- ConteraMobile app on the Google Play store
  - https://play.google.com/store/apps
  - Search for "arecont vision mobile" or "contera mobile"

- ConteraMobile app on the Apple store
  - Search for "arecont vision" or "contera mobile"

#### ConteraMobile

 Remote viewing with the free ConteraMobile app

ConteraMobile on the Apple store

ConteraMobile on the Google Play store

ConteraWS Web Services via a web browser

Recorder Access