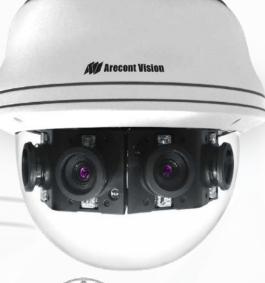

## ConteralP™ Multi-Sensor Panoramic Dome

Multi-Sensor Indoor/Outdoor Panoramic 180° Dome True Day/Night IP Camera

## **Highlighted Features Include:**

- 8 and 20MP 4-sensor models with factory-focused lenses
- Enhanced WDR up to 120dB
- NightView™ low light technology
- H.265/SNAPstream+™, M-JPEG
- Integrated IR LEDs for each sensor channel
- Defog technology
- On Screen Display (OSD)
- Multi-stream at high FPS
- ONVIF Profiles S & G
- IP66 environmental and IK10 impact resistance rated