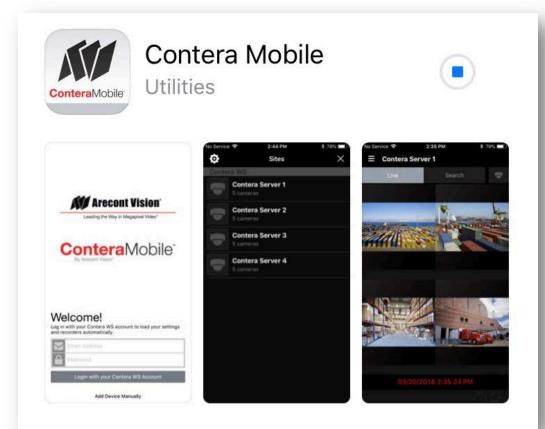

- ConteraMobile app on the Google Play store
  - https://play.google.com/store/apps
  - Search for "arecont vision mobile" or "contera mobile"

- ConteraMobile app on the Apple store
  - Search for "arecont vision" or "contera mobile"

#### ConteraMobile

 Remote viewing with the free ConteraMobile app

ConteraMobile on the Apple store

ConteraMobile on the Google Play store

ConteraWS Web Services via a web browser

Recorder Access