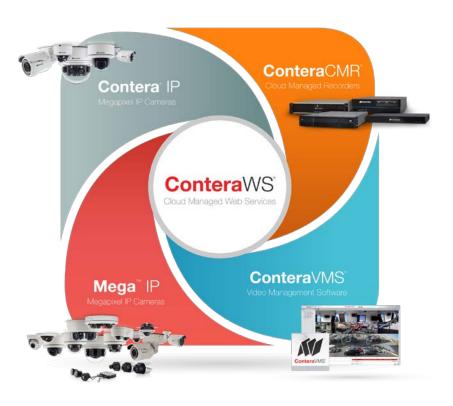

### Arecont Vision Total Solution for Video Surveillance

- Arecont Vision delivers a Total Solution for video surveillance needs, powered by Contera<sup>™</sup>
- We offer Arecont Vision Mega IP<sup>™</sup>& ConteralP<sup>™</sup>
  megapixel cameras, the ConteraVMS<sup>™</sup> video
  management system, & ConteraCMR<sup>™</sup> cloud
  managed video recorders
- All products are tied together into a complete Arecont Vision solution by ConteraWS<sup>™</sup> web services

# ConteralP™ Camera Appearance

ConteraOMR

Arecont Vision Software
ConteraVMS<sup>™</sup>, ConteraWS<sup>™</sup>, & ConteraMobile<sup>™</sup>

ConteraVMS

Mega" IP

- The ConteraVMS is an advanced, fullfeatured Video Management System from Arecont Vision<sup>®</sup>
- The ConteraVMS can operate as a traditional local surveillance system, or can be greatly enhanced with use of ConteraWS Web Services
- ConteraWS brings the performance and reliability of local recording with the convenience and flexibility of the cloud to Arecont Vision video surveillance systems

## ConteraCMR™ Cloud Managed Recorders

- ConteraCMR is a complete line of cloud managed servers & NVRs from Arecont Vision
- Each ConteraCMR functions as a traditional standalone surveillance platform with the ConteraVMS<sup>™</sup>, or
  can be greatly enhanced with use of ConteraWS<sup>™</sup> web services