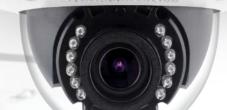

# ConteralP™ Outdoor Dome

Single Sensor Outdoor Dome True Day/Night IP Camera

## **Highlighted Features Include:**

- 1080p and 5MP models
- 2.7-12mm Motorized P-Iris Lens
- Enhanced WDR up to 120dB
- NightView™ low light technology
- H.265/SNAPstream+™, M-JPEG
- Integrated IR LEDs with Smart IR adapts to object distance & angle
- SD card slot for onboard storage
- Defog technology
- On Screen Display (OSD)
- Multi-stream at high FPS
- ONVIF Profiles S & G
- IP66 environmental and IK10 impact resistance rated