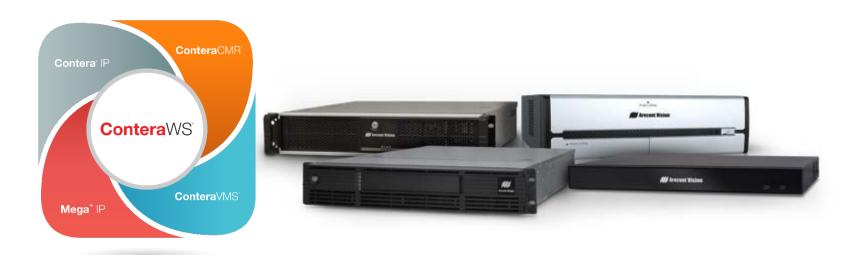

## ConteraCMR™ Cloud Managed Recorders

- ConteraCMR is a complete line of cloud managed servers & NVRs from Arecont Vision
- Each ConteraCMR functions as a traditional standalone surveillance platform with the ConteraVMS<sup>™</sup>, or
  can be greatly enhanced with use of ConteraWS<sup>™</sup> web services

## ConteraCMR™ Cloud Managed Recorders

## ConteraCMR NVR Appliance

- 8 port models offer 2 -16TB video storage
- 16 port models offer 2 20TB video storage
- Slim desktop appliance
- Linux OS
- Integrated PoE switch
- Ready for ConteraVMS<sup>™</sup>
   license

# ConteraCMR Desktop NVR Server

- 4 24TB video storage
- Up to 64 channels
- Compact desktop NVR server
- Choice of Windows or Linux
   OS
- Ready for ConteraVMS license

# ConteraCMR Compact NVR Server

- 12 40TB video storage
- Available RAID 5
- Up to 64 channels
- 2U compact rackmount
   NVR server
- Choice of Windows or Linux
   OS
- Ready for ConteraVMS license

# ConteraCMR High Performance NVR Server

- 16 80TB video storage
- Available RAID 5
- Up to 64 channels
- 2U rackmount NVR server
- Choice of Windows or Linux OS
- Ready for **ConteraVMS** license

ConteraCMF