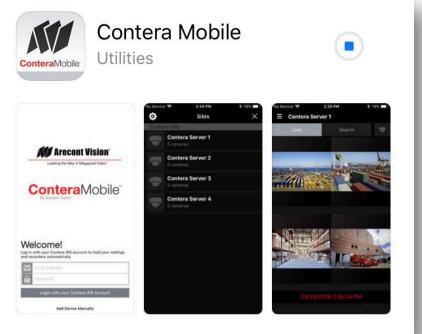

- ConteraMobile app on the Google Play store
  - https://play.google.com/store/apps
  - Search for "arecont vision mobile" or "contera mobile"

- ConteraMobile app on the Apple store
  - Search for "arecont vision" or "contera mobile"

#### ConteraMobile

 Remote viewing with the free ConteraMobile app

ConteraMobile on the Apple store

ConteraMobile on the Google Play store

ConteraWS Web Services via a web browser

Recorder Access