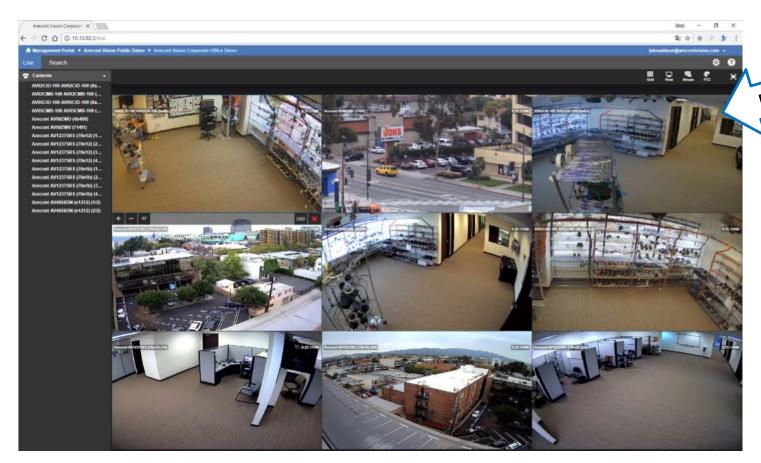

ConteralP™ Multi-Sensor Megapixel Dome camera (middle of image)

- The Arecont Vision Partner Portal has been updated
- Many of you already use the Portal regularly for...
  - Project Registration to secure the best possible pricing & view your registration Dashboard
  - Requesting Support for loaners, RMAs, advance replacements, & post-warranty repairs
  - Camera Firmware downloads
  - Purchasing Factory-Refurbished Units

The **Arecont Vision ConteraSysCon™** system configurator tool is now available on the Partner Portal

- Use it to provide complete Arecont Vision Total Video Solution™ configurations featuring MegalP™ & ConteralP™ cameras plus the ConteraVMS<sup>™</sup>, ConteraWS<sup>™</sup>, & ConteraCMR<sup>™</sup> platforms