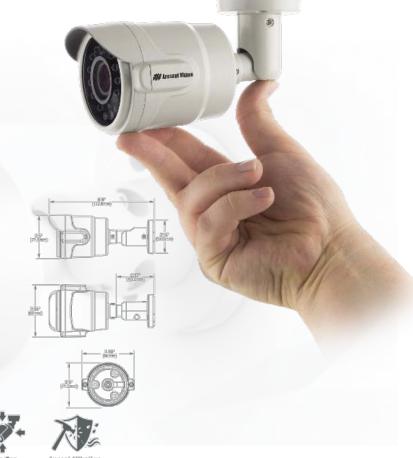

# ConteralP™ Outdoor Bullet

Single Sensor Outdoor Bullet True Day/Night IP Camera

## **Highlighted Features Include:**

- 1080p and 5MP models
- 2.7-12mm Motorized P-Iris Lens
- Enhanced WDR up to 120dB
- NightView™ low light technology
- H.265/SNAPstream+™, M-JPEG
- Integrated IR LEDs with Smart IR adapts to object distance & angle MA Arecont Vision
- SD card slot for onboard storage
- Defog technology
- On Screen Display (OSD)
- Multi-stream at high FPS
- ONVIF Profiles S & G
- IP66 environmental and IK10 impact resistance rated