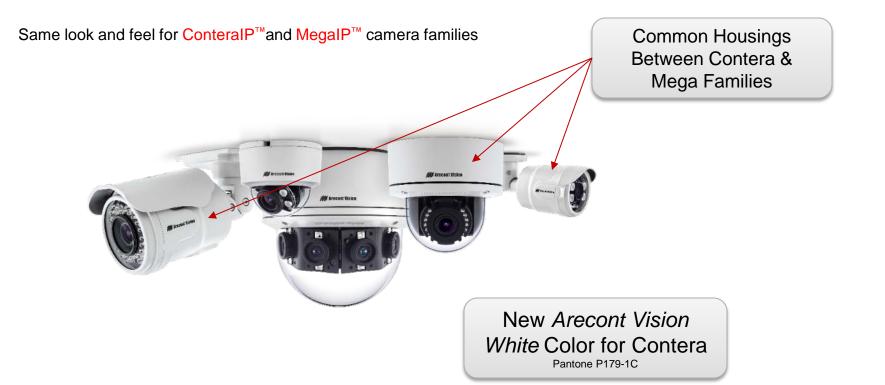

# Arecont Vision MegalP™ Series Overview

- Arecont Vision designed, cyber-secure, Made in USA, & Buy American Act compliant with world-class manufacturing
- Arecont Vision MPIP Architecture on FPGA IC
  - No operating system for ultimate cybersecurity
  - Superior upgradability for new features/capability improvements as they become available
  - New Zync platform models offer many feature & performance baseline enhancements
- Many megapixel resolutions and form factors, including single, dual, fish eye, & flex, plus multi-sensor panoramic & omnidirectional (adjustable view) models
- All current models ONVIF S compliant
- Many models with Arecont Vision developed H.264 / H264+ (SNAPstream<sup>™</sup>) codec, STELLAR<sup>™</sup>, NightView<sup>™</sup>, Casino Mode<sup>™</sup>, CorridorView<sup>™</sup>, SD card support, Remote Setup, etc.

## Arecont Vision ConteralP™ Series Overview

- Arecont Vision design & specifications with world-class manufacturing
- Industry-standard System on a Chip (SoC)-based architecture
- Competitively priced
- Single-sensor bullet, micro bullet, & dome plus multi-sensor 180° panoramic dome cameras
- All models ONVIF G & S compliant
- Features...
  - H.265 / H.265+ (SNAPstream+<sup>™</sup>) codec
  - Enhanced WDR up to 120db & NightView™ low light technology on same camera
  - Fast frame rates
    - 5MP single sensor cameras @ 30 fps
    - 8MP & 20MP multi-sensor panoramic cameras @ 30 fps per sensor
  - Superior multi-streaming performance
    - 30fps (1080p) + 15 fps (1080p)
    - 30fps (1080p) + 30fps (720p) + 30fps (VGA)
    - 15fps (5MP) + 10fps (5MP)