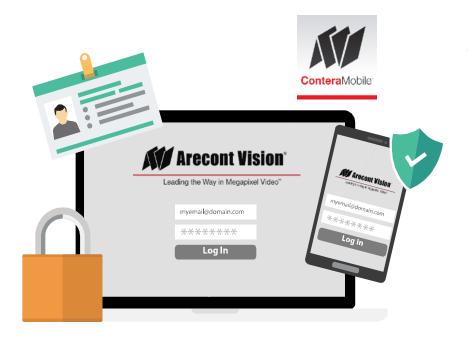

## Simplified Management

- User permissions and groups are conveniently managed in the cloud
- Connect to all recorders using a secure email and password with single sign-on

#### Remote Access

 Connect from anywhere with choice of a fully featured thick client, mobile apps, Apple TV app, and a multibrowser web client

#### ConteraMobile

 Remote viewing with the free ConteraMobile app

ConteraMobile on the Apple store

ConteraMobile on the Google Play store

ConteraWS Web Services via a web browser

Recorder Access