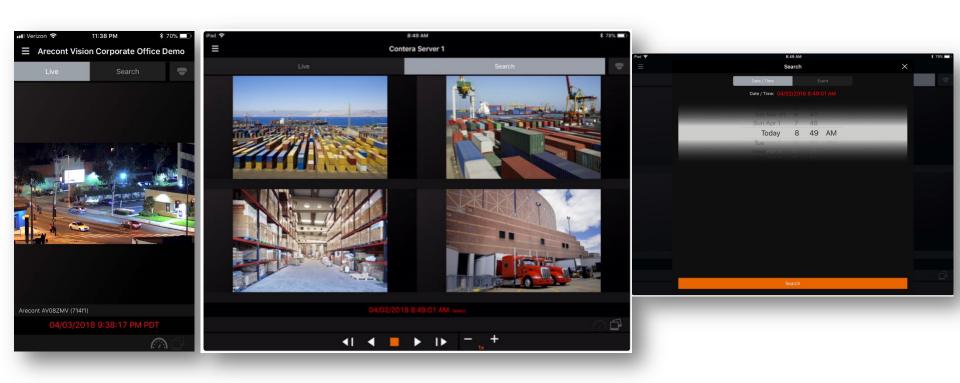

#### ConteraMobile

 Remote viewing with the free ConteraMobile app

ConteraMobile on the Apple store

ConteraMobile on the Google Play store

ConteraWS Web Services via a web browser

Recorder Access