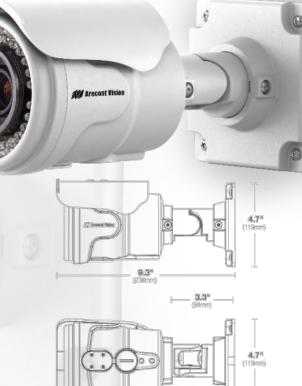

# ConteralP™ Outdoor Bullet

Single Sensor Outdoor Bullet True Day/Night IP Camera

## **Highlighted Features Include:**

- 1080p and 5MP models
- 2.7-12mm Motorized P-Iris Lens
- Enhanced WDR up to 120dB
- NightView™ low light technology
- H.265/SNAPstream+™, M-JPEG
- Integrated IR LEDs with Smart IR adapts to object distance & angle MA Arecont Vision
- SD card slot for onboard storage
- Defog technology
- On Screen Display (OSD)
- Multi-stream at high FPS
- ONVIF Profiles S & G
- IP66 environmental and IK10 impact resistance rated