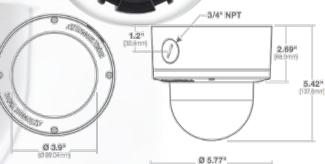

# ConteralP™ Outdoor Dome

Single Sensor Outdoor Dome True Day/Night IP Camera

## **Highlighted Features Include:**

- 1080p and 5MP models
- 2.7-12mm Motorized P-Iris Lens
- Enhanced WDR up to 120dB
- NightView™ low light technology
- H.265/SNAPstream+™, M-JPEG
- Integrated IR LEDs with Smart IR adapts to object distance & angle
- SD card slot for onboard storage
- Defog technology
- On Screen Display (OSD)
- Multi-stream at high FPS
- ONVIF Profiles S & G
- IP66 environmental and IK10 impact resistance rated