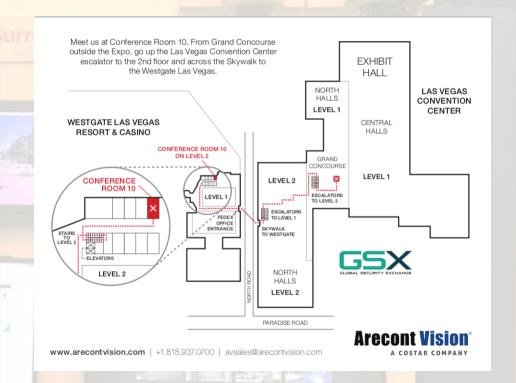

## GSX Las Vegas Plans

- Arecont Vision Costar will be in Conference Room 10, across the skywalk from the GSX Expo, in the Westgate Las Vegas
- Conference room plan...
  - Meetings with customers, sales partners, & the industry press are being scheduled in the conference room; walk-ins
    are also welcome
  - All US-based company executives will be present at the show, as will our Americas regional sales directors
- Those visiting the conference room will be able to...
  - Take a live, interactive "test drive" of the Arecont Vision Total Video Solution™, including visiting remote locations
  - Download the Arecont Vision Android or iOS device-enabled ConteraMobile App, which can be used to view & demo multiple live Contera systems
  - Receive a free 30-day trial for demo, testing, & training use for their computer, tablet, or smart phone devices
- We will be serving refreshments in the conference room throughout
  - See our show page for more information on GSX Las Vegas: <a href="https://tinyurl.com/ybr6z4ct">https://tinyurl.com/ybr6z4ct</a>

## **GSX Las Vegas Plans**

## It Wouldn't All Fit in a Booth!

Relax with a Beverage or Snack Just off the Show Floor in Conference Room 10.

See Live, Interactive Demonstrations of the New Arecont Vision® Total Video Solution™

Meet our executives & product experts, get a free trial of the Contera™ Software, or try the Total Video Solution for yourself.

Tuesday, September 25th Wednesday, September 26th 10:00 AM - 5:30 PM 10:00 AM - 5:30 PM

Drop by, or schedule a priority appointment at avsales@arecontvision.com

www.arecontvision.com +1.818.937.0700

+1.818.937.0700 avsales@arecontvision.com Arecont Vision

**Left:** Front of invitation to Conference Room 10 at the Westgate Las Vegas **Above**: Back of invitation