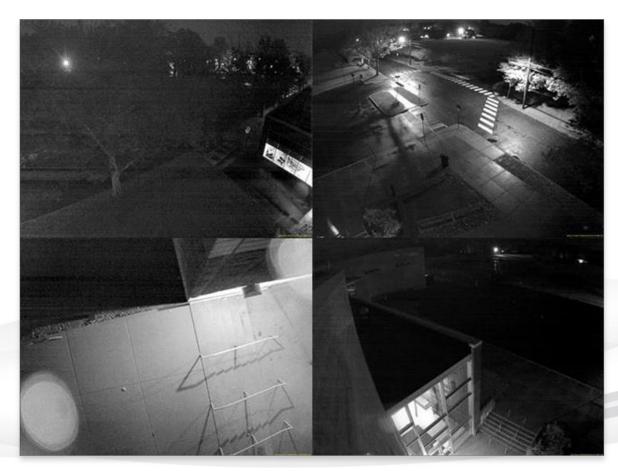

#### After

Arecont Vision SurroundVideo® Omni (G1) AV12176DN at night with lights off

270° coverage plus a view straight down to eliminate blind spots!

270° Corner Layout

Arecont Vision<sup>®</sup>