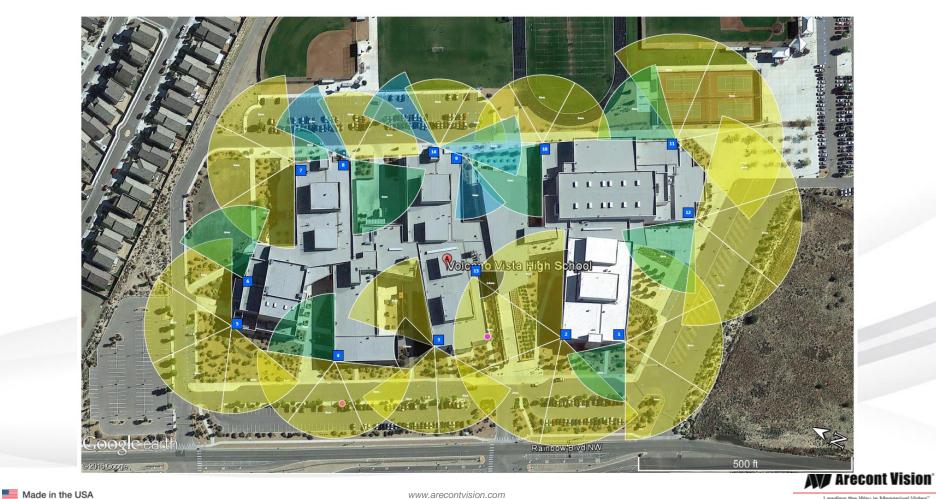

#### Reducing # of Cameras, Complexity, & Cost

Fewer cameras with improved coverage

#### **Analog Single Sensor**

24 cameras cover this public area with about 8,000,000 pixels

#### **Panoramic Multi-Sensor**

8 panoramic cameras deliver better coverage with 96,000,000 pixels

Made in the USA