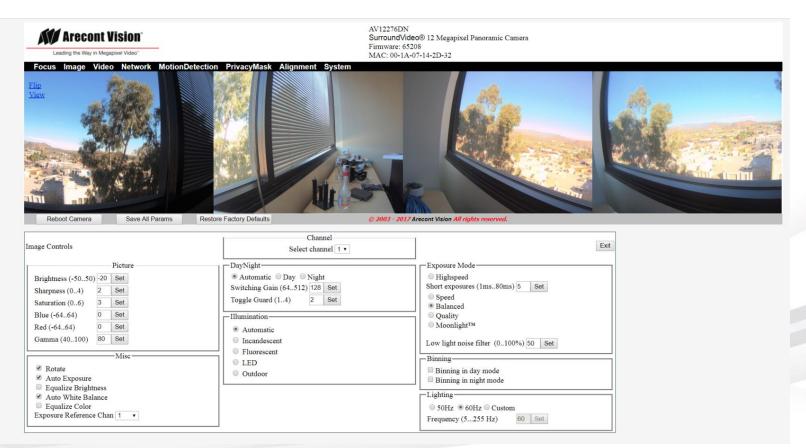

## New SurroundVideo Settings for G2/G5 ver. 65208

Leading the Way in Megapixel Video

What models does it apply to?

- •All SurroundVideo G5 Products
- •All SurroundVideo Omni G2 Products
- •All SurroundVideo Omni G3 Products

#### What changed? New Features Added:

- SNAPstream
- Multi-Stream Support Improvement
- Onvif Profile S Support Tested Compliant
- White Balance Improvements (WB2.0)
- New Color Correction
- WDR Improvement
- Digest Authentication
- New Upgrade Method: Combined File (hw+fw) Upgrade(.av)
- Port Filtering
- Cyber Security Improvements
- 802.1x Support
- New Web Interface

### **Improved Color & Flicker Controls**

| -Lighting             |      |     |  |
|-----------------------|------|-----|--|
| © 50Hz ● 60Hz ○ Custo | 1177 |     |  |
|                       |      | 0.4 |  |
| Frequency (5255 Hz)   | 60   | Set |  |
|                       |      |     |  |