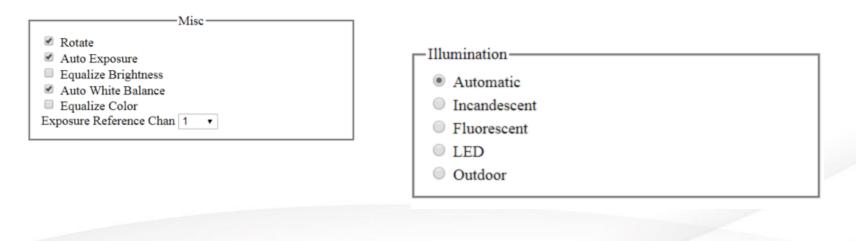

### **Improved Color & Flicker Controls**

| -Lighting             |      |     |  |
|-----------------------|------|-----|--|
| © 50Hz ● 60Hz ○ Custo | 1177 |     |  |
|                       |      | 0.4 |  |
| Frequency (5255 Hz)   | 60   | Set |  |
|                       |      |     |  |

### **New Network Protocols and Security Enhancements**

-802.1x-IEEE 802.1X defines the encapsulation of the Extensible Authentication Protocol (EAP) over IEEE 802, which is known as "EAP over LAN" or EAPOL. Enter EAP Identifier or CHAP user name, followed by CHAP password. Check Radius server user configuration for proper values. Reboot the camera to start EAPOL packet exchange. Enable 802.1x -EAP-EAP Identifier: Confirmation: Set Erase -CHAP-(Up to 16 digits, letters and symbols, excluding #%& "<>) CHAP Password: Confirmation: Erase Set