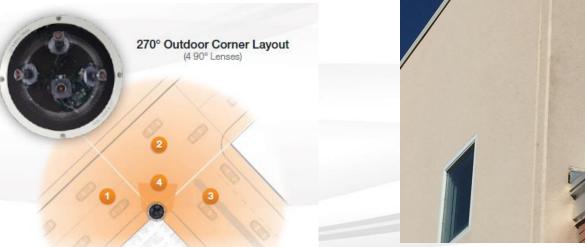

#### After

Arecont Vision SurroundVideo® Omni (G1) AV12176DN in daytime

270° coverage plus a view straight down to eliminate blind spots!

270° Corner Layout

recont Vision<sup>®</sup>

#### After

Arecont Vision SurroundVideo<sup>®</sup> Omni (G1) AV12176DN at night with lights on

270° coverage plus a view straight down to eliminate blind spots!

270° Corner Layout

#### After

Arecont Vision SurroundVideo® Omni (G1) AV12176DN at night with lights off

270° coverage plus a view straight down to eliminate blind spots!

270° Corner Layout

Arecont Vision<sup>®</sup>

#### SurroundVideo<sup>®</sup> Omni (G1) AV12176DN