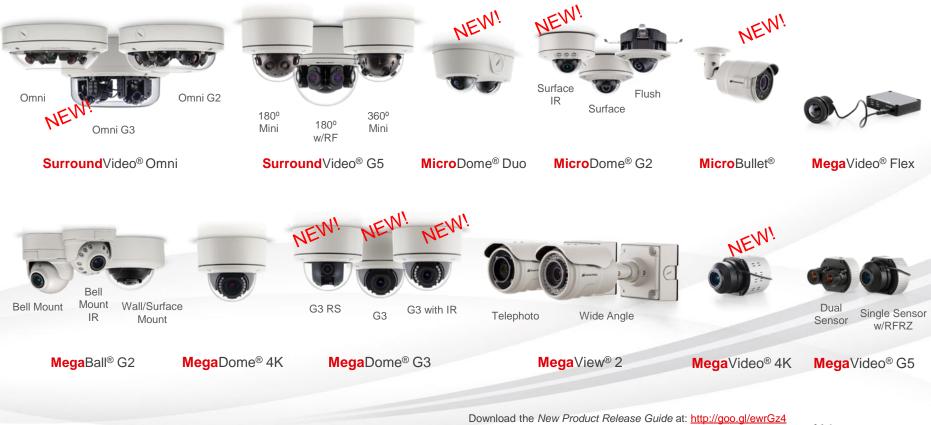

#### **2017 Product Introductions**

- Multiple new series introductions
  - MicroDome<sup>®</sup> Duo released @ Intersec Dubai (22 January) •
  - MicroBullet<sup>®</sup> announced @ ISC West (3 April), released @ IFSEC London (20 June) •
  - SurroundVideo<sup>®</sup> Omni G3 announced @ ISC West, released @ IFSEC London ٠
  - MicroDome G2 announced @ ISC West, released @ IFSEC London •
  - MegaDome<sup>®</sup> G3, G3 with IR, & G3 RS announced & released @ ASIS International Dallas (25) • September)
  - MegaVideo<sup>®</sup> 4K unveiled @ ISC West, released @ ASIS International Dallas •

#### Most Advanced Megapixel Product Line Just Got Even Better

Learn about Arecont Vision products at: http://www.arecontvision.com/categories.php

www.arecontvision.com

Leading the Way in Megapixel Video"