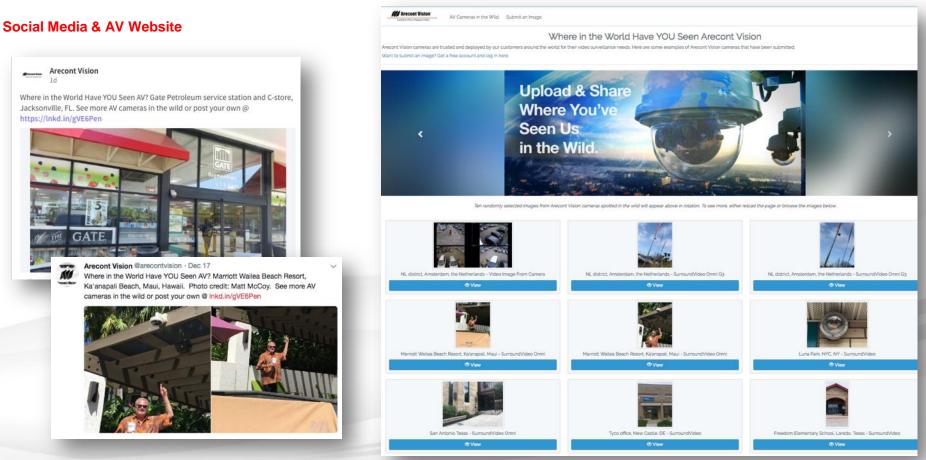

#### Where in the World Have YOU Seen AV?

#### Where in the World Have YOU Seen AV?

- AV cameras have been spotted in the wild in hundreds of locations and settings
  - 10 images are randomly selected from the library & will roll along the banner
  - Reload the page to see more, or simply roll down through the images

#### Where in the World Have YOU Seen AV?

- Register to quickly upload your own images to be included
  - <u>http://media.arecontvision.com</u>
     <u>/where-have-you-seen-av</u>
- Instructions and applicable rules are on the upload page