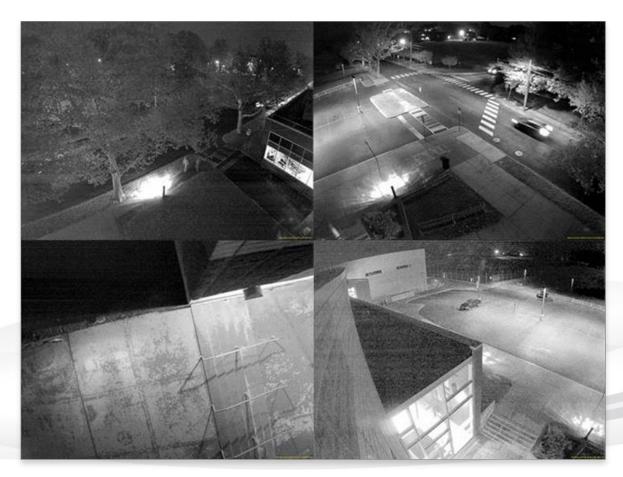

#### After

Arecont Vision SurroundVideo® Omni (G1) AV12176DN in daytime

270° coverage plus a view straight down to eliminate blind spots!

270° Corner Layout

recont Vision<sup>®</sup>

#### After

Arecont Vision SurroundVideo<sup>®</sup> Omni (G1) AV12176DN at night with lights on

270° coverage plus a view straight down to eliminate blind spots!

270° Corner Layout