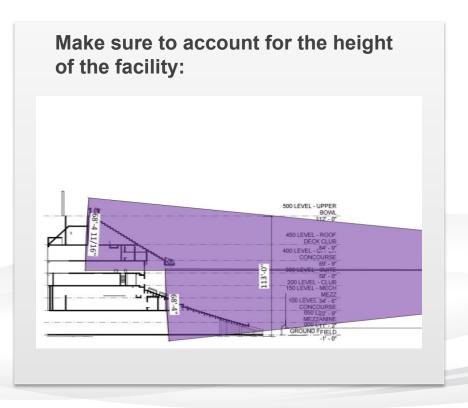

#### Considerations for capturing images over long distances

Leading the Way in Megapixel Video™

#### Make sure to use a lens to it's full potential.

- For most Large Venues, heights will be in the 75-150' range
- Remember to account for the vertical
   FOV of the lens
- The taller the facility the more likely additional rows of cameras will be required for full coverage