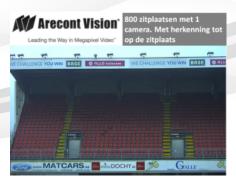

#### Scale installation

Leading the Way in Megapixel Video™

| AV5115 11 | units |
|-----------|-------|
|-----------|-------|

100

Seats each camera around 800 seats

Seats

Parking and square for stadium

AV3455DN-S 11 units

## **Quality in stadium**

Leading the Way in Megapixel Video"

In stadium (seats) minimum 150 pixels / meter

Entrance minimum 220 pixels / meter

Other minimum 150 pixels / meter