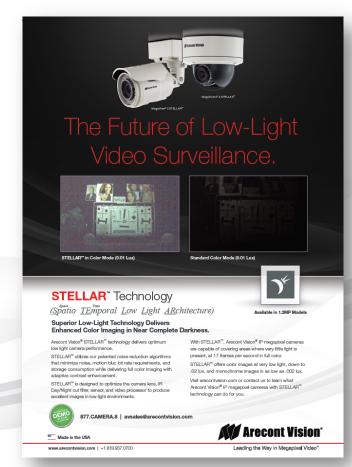

Leading the Way in Megapixel Video"

White Paper

STELLAR™: Redefining Possibilities in Low Light Imaging

#### Abstract

Surveillance at low light levels is plagued by inadequate photons that make it challenging to capture color image with good image quality. The poor image quality often manifest itself as noise that makes it hard to resolve fine details of a low-light some. Dim sejons of a low-light some may also be completely blacked out due to limited image sensor sensibility. Avecant Vision®s STELLAR® Technology stands for Spatial Temporal Low Light AP-hitecture. In this document, we explain how image quality in such challenging low-light senses can be enhanced by carefully designing, and controlling different camera components such as video optics, linage sensor, and video processing.