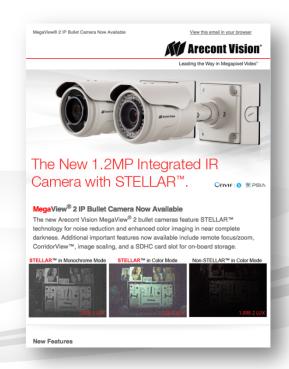

# MegaView® 2

1.2–10MP H.264 All-in-One Motorized P-Iris Lens Day/Night IR Indoor/Outdoor Bullet-Style IP Cameras with Wide Dynamic Range (WDR) and STELLAR™ Models

#### **Highlighted Features Include:**

- Wide Angle or Telephoto Motorized Remote Focus/Zoom P-Iris Lens
- P-Iris Control to Get Best Depth of Field and Image Clarity
- STELLAR™ Low Light Technology Reduces Motion Blur, Noise and Storage Requirements, While Enhancing Contrast and Allowing Color Imaging in Near Complete Darkness on 1.2MP Models
- Optional True WDR up to 100dB at Full Resolution Available on Some 1080p and 3MP Models: See Clearly in Shaded and Bright Light Conditions Simultaneously