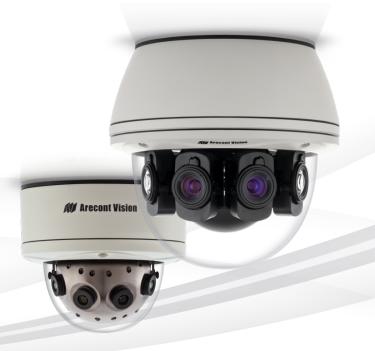

### SurroundVideo<sup>®</sup> 2

5–20MP H.264 All-in-One Panoramic Day/Night Indoor/Outdoor Dome IP Cameras

#### **Large Form Factor:**

- 5MP STELLAR
- 12MP WDR
- 20MP

2015
April Sept

April

- Remote Focus and P-Iris Lenses
- Up to 75% Increase in FPS on Full Resolution Stream
- All Black Gimbal

#### **Small Form Factor:**

- 12MP Non-WDR 180° and 360°
- 20MP 180° and 360°
- Up to 75% Increase in FPS on Full Resolution Stream