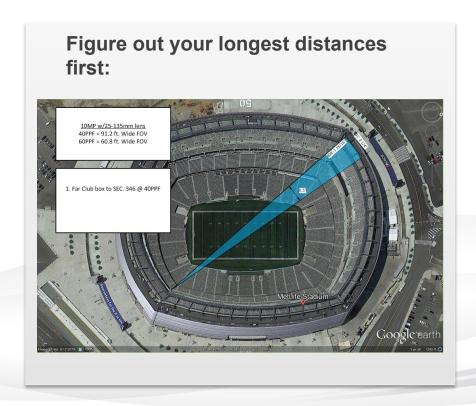

#### Considerations for capturing images over long distances

Leading the Way in Megapixel Video™

#### Make sure to use a lens to it's full potential.

- For most Large Venues, distances will be in the 600-900' range
- The further the distance, the harder it is for light to reach the camera
- Higher (mm) lenses can accomplish long distances easily, but frequently suffer from poor light gathering