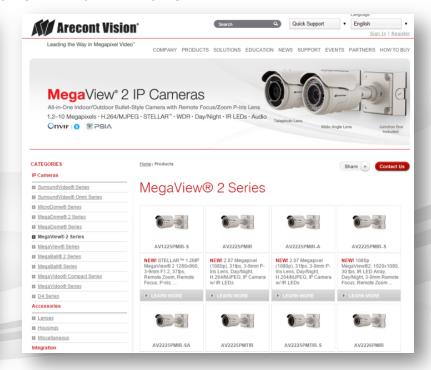

# MegaView® 2

1.2–10MP H.264 All-in-One Motorized P-Iris Lens Day/Night IR Indoor/Outdoor Bullet-Style IP Cameras with Wide Dynamic Range (WDR) and STELLAR™ Models

#### **Highlighted Features Include:**

- Wide Angle or Telephoto Motorized Remote Focus/Zoom P-Iris Lens
- P-Iris Control to Get Best Depth of Field and Image Clarity
- STELLAR™ Low Light Technology Reduces Motion Blur, Noise and Storage Requirements, While Enhancing Contrast and Allowing Color Imaging in Near Complete Darkness on 1.2MP Models
- Optional True WDR up to 100dB at Full Resolution Available on Some 1080p and 3MP Models: See Clearly in Shaded and Bright Light Conditions Simultaneously