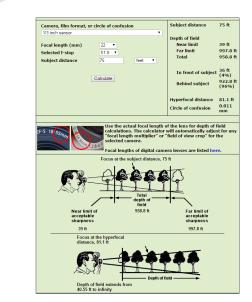

#### Depth of Field makes it easier to focus

Leading the Way in Megapixel Video"

The longer the lens the larger the Depth of Field and the more area in focus.

8mm, F1.8 @ 10' has a DOF of 139' at the subject