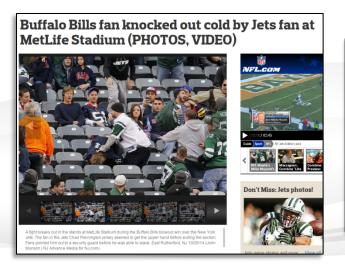

#### The Upper levels of the seating area are traditionally where the most incidences occur.

- Numerous factors lead to an increase in the number of drunken and disorderly conduct issues
  - Extended Tailgating Time
  - Team Performance
  - Arguments with Opposing Fans