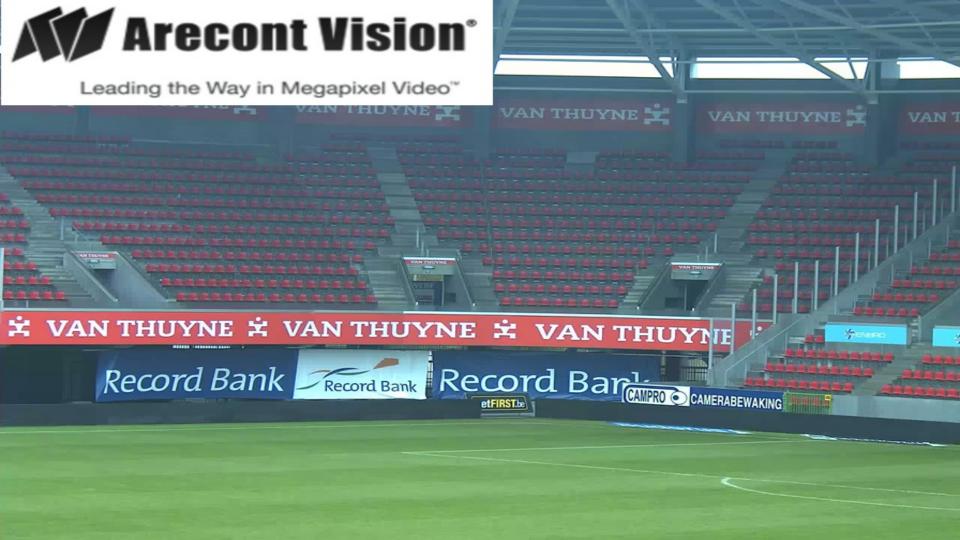

# Football stadium SV Zulte Waregem

# **Project team**

Leading the Way in Megapixel Video™

**End Usser:** Football stadium Zulte Waregem

Installer: Campro Belgium

**Distribution partner:** Optima Networks Belgium

VMS: GeoVision

Camera's: Arecont Vision

#### Scale installation

Leading the Way in Megapixel Video™

| AV5115 11 | units |
|-----------|-------|
|-----------|-------|

100

Seats each camera around 800 seats

Seats

Parking and square for stadium

AV3455DN-S 11 units

Bars and stairways

AV5225PMIR 5 units

**Entrance** 

## **Quality in stadium**

Leading the Way in Megapixel Video"

In stadium (seats) minimum 150 pixels / meter

Entrance minimum 220 pixels / meter

Other minimum 150 pixels / meter