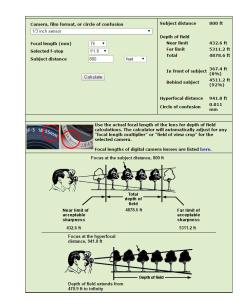

22mm, F1.8 @ 75' has a DOF of 958' at the subject

75mm, F1.8 @ 800' has a DOF of over 4800' at the subject

Leading the Way in Megapixel Video"