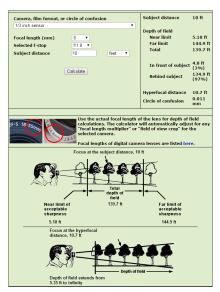

#### Depth of Field makes it easier to focus

Leading the Way in Megapixel Video"

The longer the lens the larger the Depth of Field and the more area in focus.

8mm, F1.8 @ 10' has a DOF of 139' at the subject

22mm, F1.8 @ 75' has a DOF of 958' at the subject

75mm, F1.8 @ 800' has a DOF of over 4800' at the subject

Leading the Way in Megapixel Video"