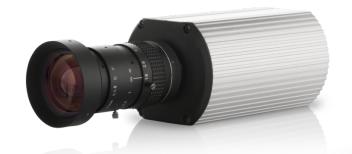

### MegaVideo® 4K

### 8.3 Megapixels at 30fps!

- 4K Ultra High Resolution Image Quality
- 8.3 Megapixels
- 30 Frames per Second
- True Day/Night Functionality with Mechanical IR Cut Filter
- 1" Sensor Format
- Arecont Vision Architecture