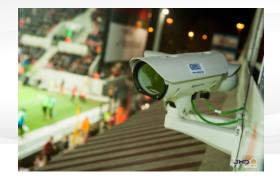

#### Scale installation

Leading the Way in Megapixel Video™

| AV5115 11 | units |
|-----------|-------|
|-----------|-------|

100

Seats each camera around 800 seats

Seats

Parking and square for stadium

AV3455DN-S 11 units

Bars and stairways

AV5225PMIR 5 units

**Entrance** 

## **Quality in stadium**

Leading the Way in Megapixel Video"

In stadium (seats) minimum 150 pixels / meter

Entrance minimum 220 pixels / meter

Other minimum 150 pixels / meter