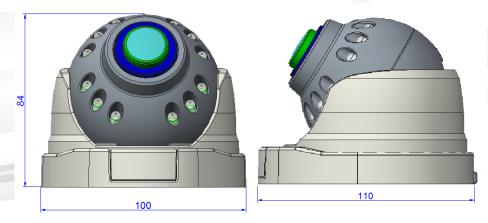

### MicroDome® 2

1.2–5MP H.264 All-in-One Ultra Low Profile Day/Night Indoor or Indoor/Outdoor IP Cameras with Optional Wide Dynamic Range (WDR)

### **Same Great MicroDome Features Plus Improvements**

#### Improvements:

- Remote Focus Lens Module
- 3 Axis Gimbal
- CorridorView
- 1.2MP for Strong Low Light Performance
- Technology will lead to Omni 2
- Also adding no lens configuration to price list