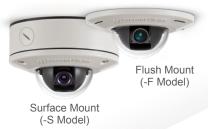

### MicroDome® 2

1.2–5MP H.264 All-in-One Ultra Low Profile Day/Night Indoor or Indoor/Outdoor IP Cameras with Optional Wide Dynamic Range (WDR)

### **Same Great MicroDome Features Plus Improvements**

#### Improvements:

- Remote Focus Lens Module
- 3 Axis Gimbal
- CorridorView
- 1.2MP for Strong Low Light Performance
- Technology will lead to Omni 2
- Also adding no lens configuration to price list