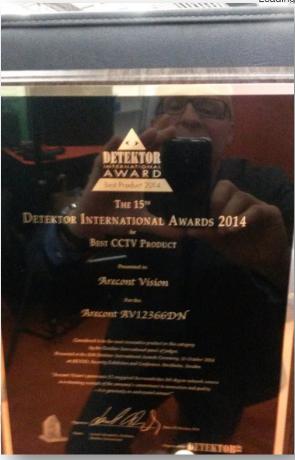

t in MegaDome2
  - AV3236DN (dual sensor)
  - Omni-Directional Camera System
  - Panomorph Camera
  - Telephoto Camera
  - AV12366DN
- Key products shipping very soon
  - 4K Camera
- Excellent Progress with VMS/NVR Partner integration
  - Improved camera discovery
  - Improved feature integration and performance
  - Better overall support
- Quality and Service
  - RMAs continue to be at very, very low levels!
  - Strong Support of the Arecont Vision Advance Replacement Process (NEW HOW-TO VIDEO ON WEBSITE)
  - Excellent Technical Support call and JIRA on-line answering results!
  - Project Registration Process is a winner! (NEW HOW-TO VIDEO ON WEBSITE)
- We are now Celebrating our 11 Years of Leading the Way in Megapixel Video!

### **Detektor - Best CCTV Product 2014 is AV12366DN!**







### 2014 Sales and Marketing Awards

Award Winner International Manufacturer's Representative Firm of the Year Pxlines **Campion Sales** North American Manufacturer's Representative Firm of the Year International Manufacturer's Representative Sales Person of the Year Glenn Patrizio Shannon Diddell North American Manufacturer's Representative Sales Person of the Year International Regional Sales Leader of the Year Paul Taggar North American Regional Sales Leader of the Year John Keltner International Rookie Sales Leader of the Year Mohammed Khoga North American Rookie Sales Leader of the Year Kyle Parker International Inside Sales Manager of the Year Jeff Liao North American Inside Sales Manager of the Year Acdaela Valencia Most Improved International Sales Leader Erik Oudendijk North Ame