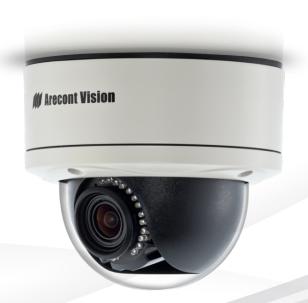

## MegaDome<sup>®</sup> 2

1.2–10MP H.264 All-in-One Motorized P-Iris Lens Day/Night IR Indoor/Outdoor Dome IP Cameras with Wide Dynamic Range (WDR) and STELLAR<sup>™</sup> Models

#### **Highlighted Features Include:**

- Wide Angle or Telephoto Motorized Remote Focus/Zoom Auto-Iris or P-Iris Lens •
- P-Iris Control to Get Best Depth of Field and Image Clarity (PM Models) •
- STELLAR<sup>™</sup> Low Light Technology Reduces Motion Blur, Noise and Storage Requirements.<sup>Motorized Lens</sup> • Enhancing Contrast and Allowing Color Imaging in Near Complete Darkness on 1.2MP Models
- Optional True WDR up to 100dB at Full Resolution Available on Some 1080p and 3MP Models: ٠ See Clearly in Shaded and Bright Light Conditions Simultaneously

WDR

Integrated Motorized Lens with Remote Focus and Zoom (AM/PM Version)

Best Depth of Field and Image Clarity (PM Models)

Dual Mode: 1080p/10MP on 10MP Models 1080p and 3MP Models

**10**器P

SD HC

Low Light Technology on 1.2MP Models

STELLAR

Wide Angle or Telephoto Lens Option

(IR Models)

M Arecont Vision

Impact / Weather Resistant

IK-10 and IP66 Rated

True Day/Night with IR Cut Filter

All-in-One Dome Solution

**Pixel Binning Mode** on 3, 5, and 10MP Models

CorridorView" with 90° Image Flip (-S Models)

SDHC Card Slot (-S Models)

Dual Encoder Casino Mode<sup>™</sup> H.264/MJPEG Maintains at Least 30fps on AV2255 Models

Audio Input/Output (-A Models)

Heater (-H Models)

Motorized Lens with

IR Illuminator

Leading the Way in Megapixel Video"