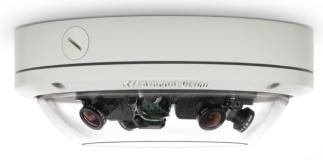

## SurroundVideo<sup>®</sup> Omni

12MP WDR or 20MP H.264 All-in-One Omni-Directional User-Configurable Multi-Sensor Day/Night Indoor/Outdoor Dome IP Cameras

#### **Highlighted Features Include:**

- 12MP WDR and 20MP Configurations •
- Multiple Lens Options in a Single Camera Housing from 2.8mm up to 16mm
- Up to 4 Individual Camera Gimbals can be Independently • Placed in any Orientation Around a 360° Track with Extra Positions for Looking Straight Down
- True WDR up to 100db at Full Resolution: See Clearly in ٠ Shaded and Bright Light Conditions Simultaneously

**Omni-Directional Track with** 4 Customizable Sensors

270° FOV Capable

Wide Dynamic Range on 12MP Models

-).

#### **True Day/Night** with IR Cut Filter

**Dual Encoder** 

Ultra Low Profile

Design

Impact / Weather Resistant IK-10 and IP66 Rated

Multi-Sensor Omni

- Ultra Discrete, Low-Profile Housing
- True Day/Night Functionality with Mechanical IR Cut Filter
- **Complete Mounting Options**
- Binning Mode for Strong Low Light Performance