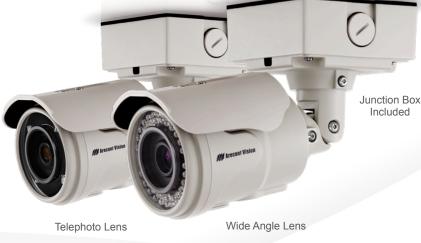

## MegaView<sup>®</sup> 2

1.2–10MP H.264 All-in-One Motorized P-Iris Lens Day/Night IR Indoor/Outdoor Bullet-Style IP Cameras with Wide Dynamic Range (WDR) and STELLAR<sup>™</sup> Models

#### **Highlighted Features Include:**

- Wide Angle or Telephoto Motorized Remote Focus/Zoom P-Iris Lens
- · P-Iris Control to Get Best Depth of Field and Image Clarity
- STELLAR<sup>™</sup> Low Light Technology Reduces Motion Blur, Noise and Storage Requirements, While Enhancing Contrast and Allowing Color Imaging in Near Complete Darkness on 1.2MP Models

with IR Cut Filter

Solution

on 3, 5, and 10MP Models

 Optional True WDR up to 100dB at Full Resolution
 Available on Some 1080p and 3MP Models: See Clearly in Shaded and Bright Light Conditions Simultaneously

with 90° Image Flip

(-S Models)

H.264/MJPEG

Maintains at Least 30fps

on AV2225 Models

(-A Models)

(-S Models)

Leading the Way in Megapixel Video"