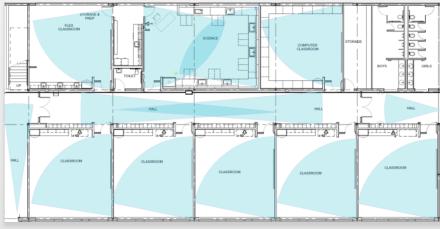

### **Camera Reduction / Increased Resolution: Classroom**

#### Analog

21 Cameras to Cover Classrooms

#### **Mega**pixel

**13** Arecont Vision 1 Megapixel Cameras Yield Better Clarity and More than Double the Resolution

Leading the Way in Megapixel Video

Leading the Way in Megapixel Video™

### 1 IP = 4 individual Fields Of View