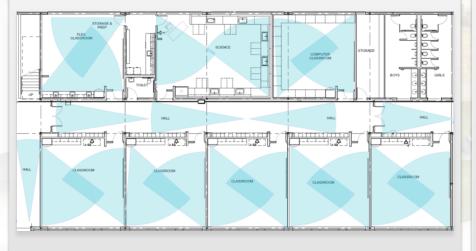

### **Camera Reduction / Increased Resolution: Classroom**

#### Analog

21 Cameras to Cover Classrooms

#### **Mega**pixel

**13** Arecont Vision 1 Megapixel Cameras Yield Better Clarity and More than Double the Resolution

Leading the Way in Megapixel Video

Leading the Way in Megapixel Video™