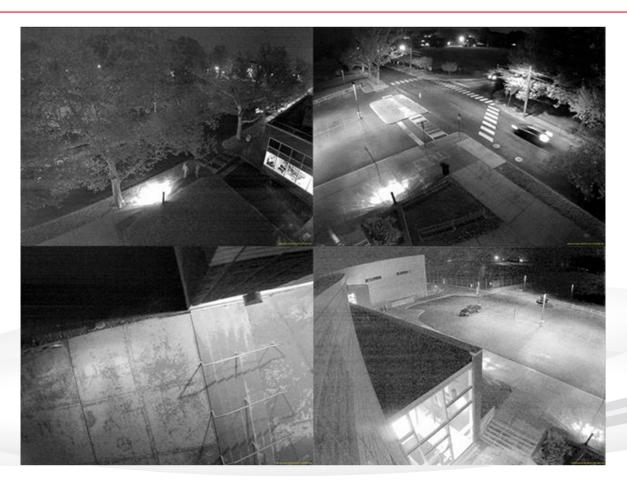

# **STELLAR**<sup>™</sup> Technology

The Future of Low Light Video Surveillance.

(<u>S</u> patio <u>TE</u> mporal <u>L</u> ow <u>L</u> ight <u>AR</u> chitecture)

### Highlights:

- Superior Low Light Technology
- Patented Noise Reduction Algorithm
- Motion Blur Reduction
- Low Bit Rate and Storage Requirements
- Adaptive Contrast Enhancement
- Full Color in Near-Complete Darkness

STELLAR<sup>™</sup> Low Light Technology on 1.2MP Models

Arecont Vision®

Leading the Way in Megapixel Video"