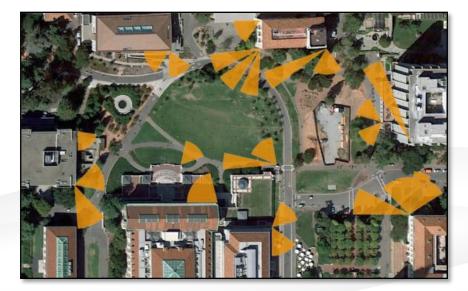

#### Analog

24 cameras cover this public area and key areas of interest

**Megapixel** 8 panoramic cameras give better coverage and more resolution

#### Analog

21 Cameras to Cover Classrooms