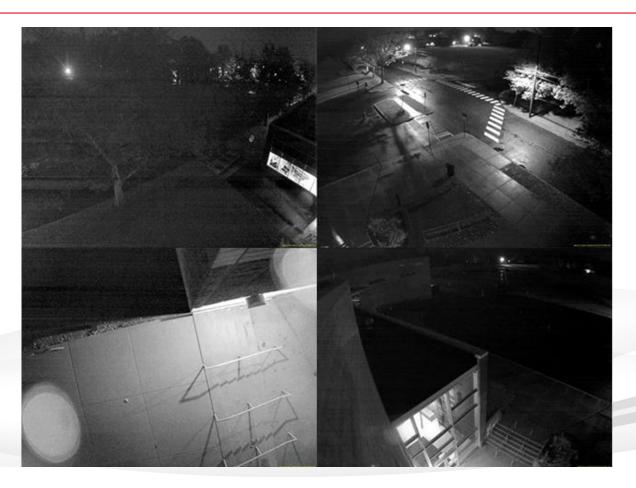

# **STELLAR**<sup>™</sup> Technology

The Future of Low Light Video Surveillance.

(<u>S</u> patio <u>TE</u> mporal <u>L</u> ow <u>L</u> ight <u>AR</u> chitecture)

### Highlights:

- Superior Low Light Technology
- Patented Noise Reduction Algorithm
- Motion Blur Reduction
- Low Bit Rate and Storage Requirements
- Adaptive Contrast Enhancement
- Full Color in Near-Complete Darkness

STELLAR<sup>™</sup> Low Light Technology on 1.2MP Models

Arecont Vision®

Leading the Way in Megapixel Video"