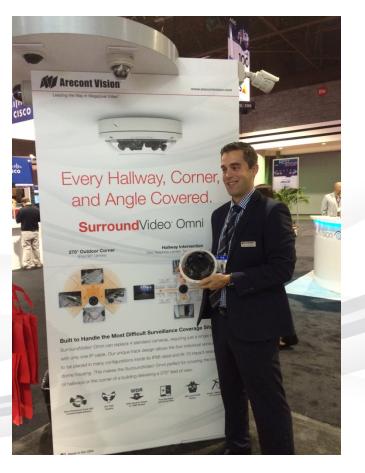

## SurroundVideo<sup>®</sup> Omni

12MP WDR or 20MP H.264 All-in-One Omni-Directional User-Configurable Multi-Sensor Day/Night Indoor/Outdoor Dome IP Cameras

#### **Highlighted Features Include:**

- 12MP WDR and 20MP Configurations •
- Multiple Lens Options in a Single Camera Housing from 2.8mm up to 16mm
- Up to 4 Individual Camera Gimbals can be Independently • Placed in any Orientation Around a 360° Track with Extra Positions for Looking Straight Down
- True WDR up to 100db at Full Resolution: See Clearly in ٠ Shaded and Bright Light Conditions Simultaneously

**Omni-Directional Track with** 4 Customizable Sensors

270° FOV Capable

Wide Dynamic Range on 12MP Models

-).

#### **True Day/Night** with IR Cut Filter

**Dual Encoder** 

Ultra Low Profile

Design

Impact / Weather Resistant IK-10 and IP66 Rated

Multi-Sensor Omni

- Ultra Discrete, Low-Profile Housing
- True Day/Night Functionality with Mechanical IR Cut Filter
- **Complete Mounting Options**
- Binning Mode for Strong Low Light Performance