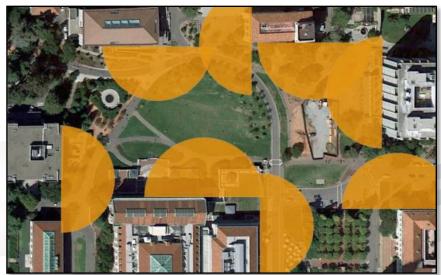

#### Analog

24 cameras cover this public area and key areas of interest

**Megapixel** 8 panoramic cameras give better coverage and more resolution

#### **Mega**pixel

**13** Arecont Vision 1 Megapixel Cameras Yield Better Clarity and More than Double the Resolution

Leading the Way in Megapixel Video

Leading the Way in Megapixel Video™