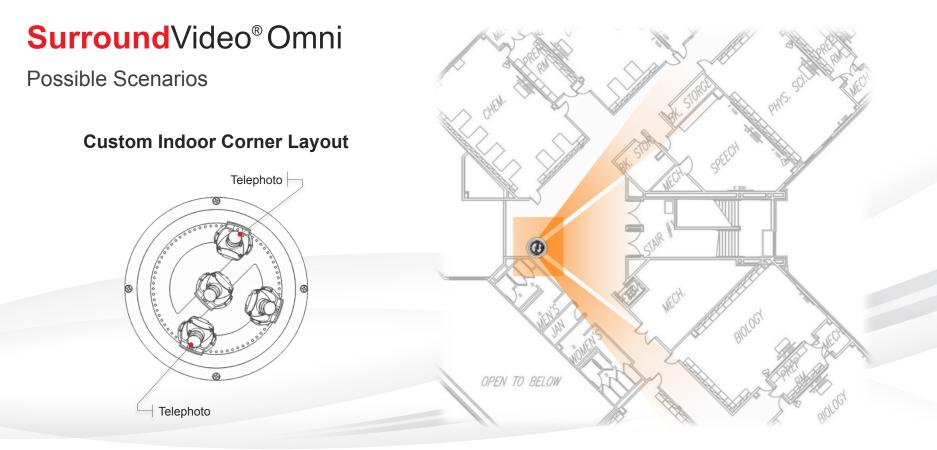

### If you want 180° or 360° configuration consider our other SurroundVideo<sup>®</sup> models