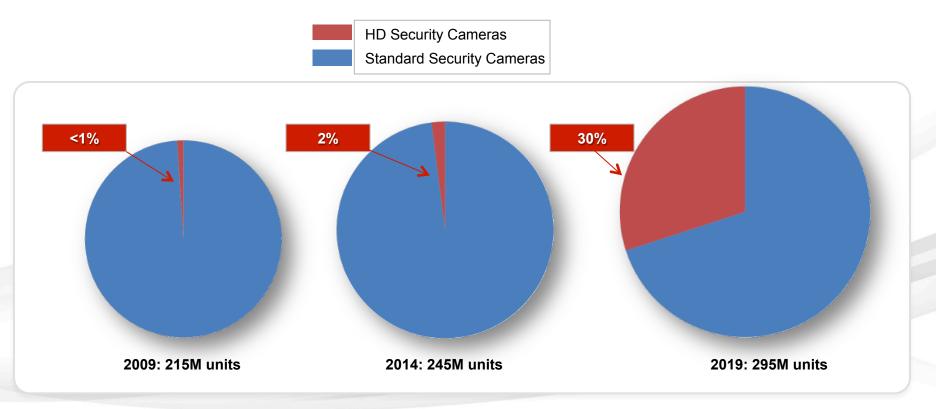

### HD Security Camera Installed Base

Source: Arecont Vision, 12/15. Based on 2014 data from IHS Inc. "Video Surveillance Camera Installed Base Report – 2015".