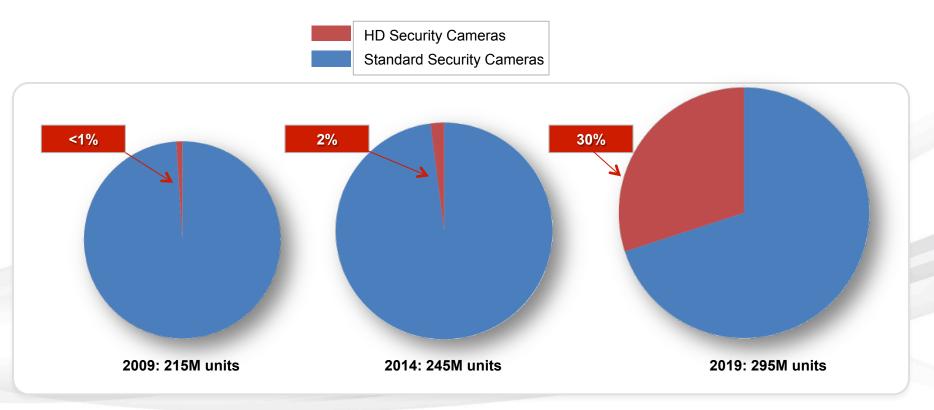

### HD Security Camera Installed Base

Source: Arecont Vision, 12/15. Based on 2014 data from IHS Inc. "Video Surveillance Camera Installed Base Report – 2015".

Made in the USA