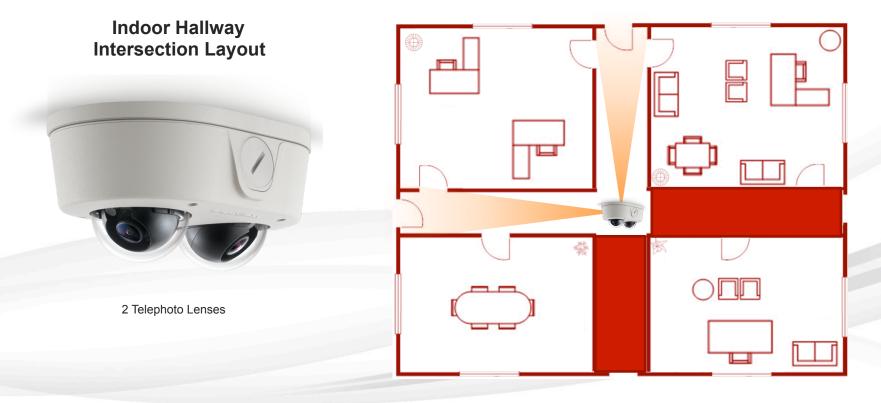

# MicroDome<sup>®</sup> Duo

Leading the Way in Megapixel Video"

4 – 10 Megapixel H.264 Compact All-in-One IP Indoor/Outdoor Dome Camera with 2 Remote Focus Sensors in a Single Enclosure

### **Highlighted Features Include:**

- 2 Sensor Ultra-Low Profile True Day/Night Dome Camera
- 4, 6, and 10 Megapixel Models
- 6 and 10 Megapixel Wide Dynamic Range (WDR) Models
- Choice of 2.1, 2.8, 4, 6, 8, 10, and 16mm lenses (Sold Separately)
- True Day/Night Functionality with Dual Mechanical IR Cut Filters
- Independent Remote Focus Modules for Both Sensors on 3-axis Gimbals
- Fast Frame Rates
- Installer-friendly enclosure
- CorridorView<sup>™</sup>
- SNAPstream<sup>®</sup>