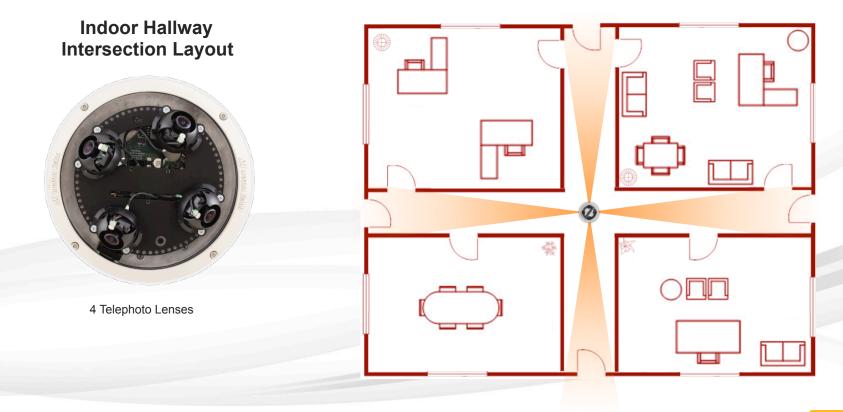

# MicroDome<sup>®</sup> Duo

Leading the Way in Megapixel Video"

4 – 10 Megapixel H.264 Compact All-in-One IP Indoor/Outdoor Dome Camera with 2 Remote Focus Sensors in a Single Enclosure

### **Highlighted Features Include:**

- 2 Sensor Ultra-Low Profile True Day/Night Dome Camera
- 4, 6, and 10 Megapixel Models
- 6 and 10 Megapixel Wide Dynamic Range (WDR) Models
- Choice of 2.1, 2.8, 4, 6, 8, 10, and 16mm lenses (Sold Separately)
- True Day/Night Functionality with Dual Mechanical IR Cut Filters
- Independent Remote Focus Modules for Both Sensors on 3-axis Gimbals
- Fast Frame Rates
- Installer-friendly enclosure
- CorridorView<sup>™</sup>
- SNAPstream<sup>®</sup>