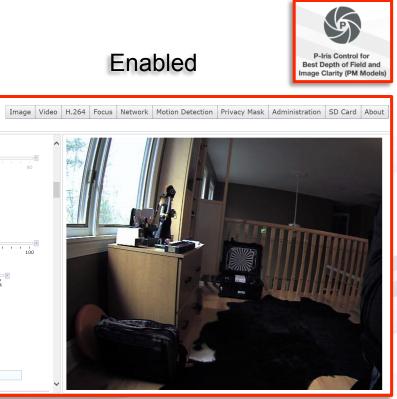

# **Tech Tips: What is P-Iris?**

Leading the Way in Megapixel Video<sup>™</sup>

Is an aperture used to control the amount of light coming through the lens of a camera.

#### <u>MPM2.8A</u>

-

UHD45-10

2.8mm, f/1.8, Fixed Iris, MicroDome Lens

4.5-10mm Vari-Focal IR Corrected Lens

- Four Types:
  - Fixed
  - Manual
  - Auto
  - P-Iris

P-Iris Control for Best Depth of Field and Image Clarity (PM Models)

## Image Quality over Just letting light in!

## Enable and Disable of P-Iris

Leading the Way in Megapixel Video™

Learn More: www.arecontvision.com sales@arecontvision.com +1.818.938.0700

linkedin.com/company/ arecont-vision

facebook.com/ arecontvision