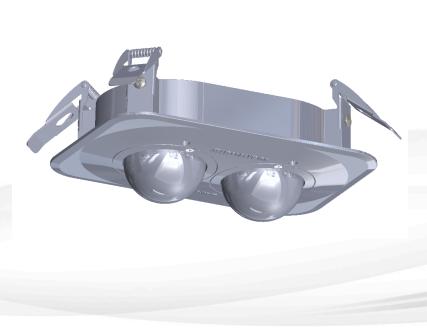

e:**

- 2 Sensor Ultra-Low Profile True Day/Night Dome Camera
- 4, 6, and 10 Megapixel Models
- 6 and 10 Megapixel Wide Dynamic Range (WDR) Models
- Choice of 2.1, 2.8, 4, 6, 8, 10, and 16mm lenses (Sold Separately)
- True Day/Night Functionality with Dual Mechanical IR Cut Filters
- Independent Remote Focus Modules for Both Sensors on 3-axis Gimbals
- Fast Frame Rates
- Installer-friendly enclosure
- CorridorView<sup>™</sup>
- SNAPstream<sup>®</sup>





NightVier

on 1 2MP Models







3-Axis Gimba with 90° Image Fli





Find MicroDome Duo Model Information: https://www.arecontvision.com/products/MicroDome+Duo+Series

Motorized Len

with Remote Focus





## Mechanical Overview



# MicroDome<sup>®</sup> Duo



Leading the Way in Megapixel Video™

## **Mounting Accessories**

MDD-FMA







# MicroDome<sup>®</sup> Duo



Leading the Way in Megapixel Video™





# **SNAP**stream<sup>®</sup>

Smart Noise Adaptation & Processing

- Smart H.264 Codec Enhancement
- Updateable on Most Legacy Cameras
- Reduces Bandwidth Without Impacting Image Quality





SNAPstream<sup>™</sup> Technology

















# **Tech Tips: What is P-Iris?**



Leading the Way in Megapixel Video<sup>™</sup>







Is an aperture used to control the amount of light coming through the lens of a camera.





#### <u>MPM2.8A</u>



-

UHD45-10

2.8mm, f/1.8, Fixed Iris, MicroDome Lens



4.5-10mm Vari-Focal IR Corrected Lens



- Four Types:
  - Fixed
  - Manual
  - Auto
  - P-Iris



P-Iris Control for Best Depth of Field and Image Clarity (PM Models)



## Image Quality over Just letting light in!