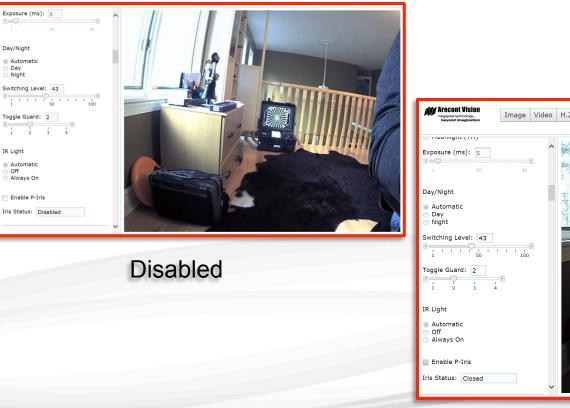

# **Tech Tips: What is P-Iris?**

Leading the Way in Megapixel Video<sup>™</sup>

Is an aperture used to control the amount of light coming through the lens of a camera.

#### <u>MPM2.8A</u>

-

UHD45-10

2.8mm, f/1.8, Fixed Iris, MicroDome Lens

4.5-10mm Vari-Focal IR Corrected Lens

- Four Types:
  - Fixed
  - Manual
  - Auto
  - P-Iris

P-Iris Control for Best Depth of Field and Image Clarity (PM Models)

## Image Quality over Just letting light in!

## Enable and Disable of P-Iris

Leading the Way in Megapixel Video™

Learn More: www.arecontvision.com sales@arecontvision.com +1.818.938.0700

linkedin.com/company/ arecont-vision

facebook.com/ arecontvision