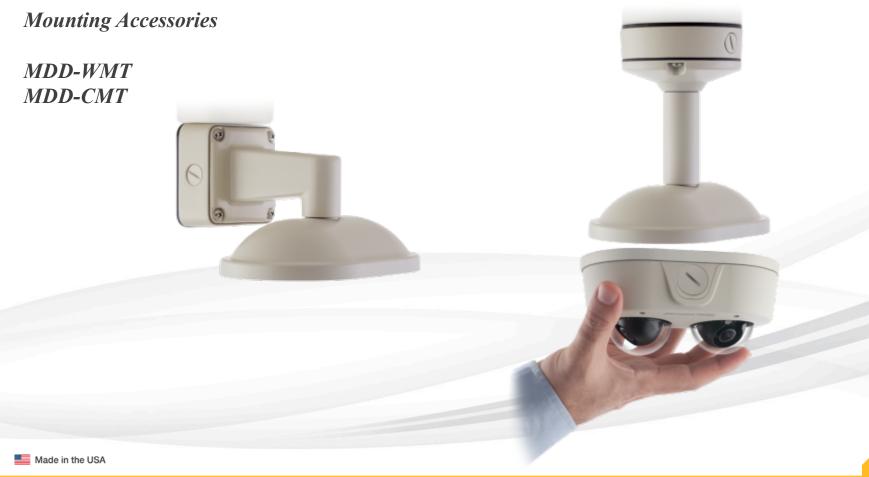

10 Megapixel Models
- 6 and 10 Megapixel Wide Dynamic Range (WDR) Models
- Choice of 2.1, 2.8, 4, 6, 8, 10, and 16mm lenses (Sold Separately)
- True Day/Night Functionality with Dual Mechanical IR Cut Filters
- Independent Remote Focus Modules for Both Sensors on 3-axis Gimbals
- Fast Frame Rates
- Installer-friendly enclosure
- CorridorView<sup>™</sup>
- SNAPstream<sup>®</sup>





NightVier

on 1 2MP Models







3-Axis Gimba with 90° Image Fli





Find MicroDome Duo Model Information: https://www.arecontvision.com/products/MicroDome+Duo+Series

Motorized Len

with Remote Focus





## Mechanical Overview



# MicroDome<sup>®</sup> Duo



Leading the Way in Megapixel Video™

## **Mounting Accessories**

MDD-FMA







# MicroDome<sup>®</sup> Duo



Leading the Way in Megapixel Video™





# **SNAP**stream<sup>®</sup>

Smart Noise Adaptation & Processing

- Smart H.264 Codec Enhancement
- Updateable on Most Legacy Cameras
- Reduces Bandwidth Without Impacting Image Quality





SNAPstream<sup>™</sup> Technology

















# **Tech Tips: What is P-Iris?**



Leading the Way in Megapixel Video<sup>™</sup>







Is an aperture used to control the amount of light coming through the lens of a camera.





#### <u>MPM2.8A</u>



-

UHD45-10

2.8mm, f/1.8, Fixed Iris, MicroDome Lens



4.5-10mm Vari-Focal IR Corrected Lens



- Four Types:
  - Fixed
  - Manual
  - Auto
  - P-Iris



P-Iris Control for Best Depth of Field and Image Clarity (PM Models)



## Image Quality over Just letting light in!



## Enable and Disable of P-Iris



Leading the Way in Megapixel Video™