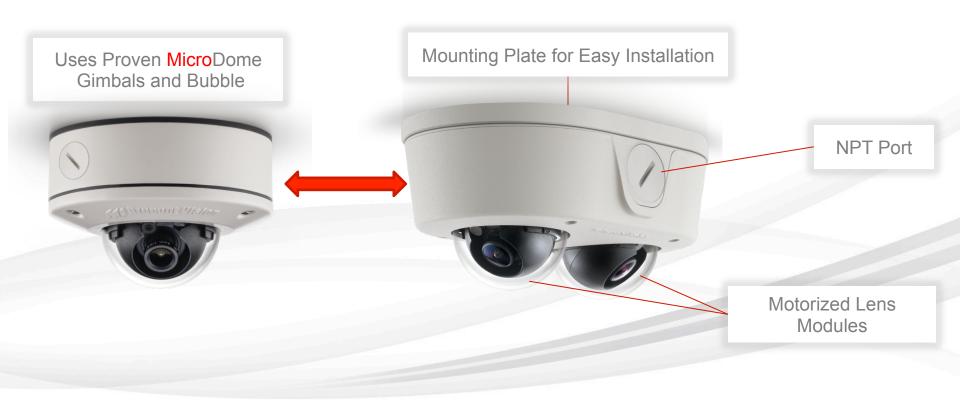

# MicroDome<sup>®</sup> Duo

Leading the Way in Megapixel Video"

4 – 10 Megapixel H.264 Compact All-in-One IP Indoor/Outdoor Dome Camera with 2 Remote Focus Sensors in a Single Enclosure

### **Highlighted Features Include:**

- 2 Sensor Ultra-Low Profile True Day/Night Dome Camera
- 4, 6, and 10 Megapixel Models
- 6 and 10 Megapixel Wide Dynamic Range (WDR) Models
- Choice of 2.1, 2.8, 4, 6, 8, 10, and 16mm lenses (Sold Separately)
- True Day/Night Functionality with Dual Mechanical IR Cut Filters
- Independent Remote Focus Modules for Both Sensors on 3-axis Gimbals
- Fast Frame Rates
- Installer-friendly enclosure
- CorridorView<sup>™</sup>
- SNAPstream<sup>®</sup>