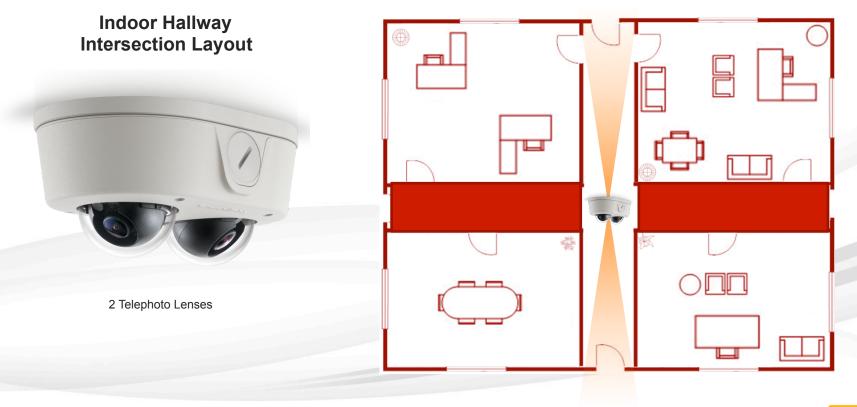

# MicroDome<sup>®</sup> Duo

Leading the Way in Megapixel Video"

4 – 10 Megapixel H.264 Compact All-in-One IP Indoor/Outdoor Dome Camera with 2 Remote Focus Sensors in a Single Enclosure

### **Highlighted Features Include:**

- 2 Sensor Ultra-Low Profile True Day/Night Dome Camera
- 4, 6, and 10 Megapixel Models
- 6 and 10 Megapixel Wide Dynamic Range (WDR) Models
- Choice of 2.1, 2.8, 4, 6, 8, 10, and 16mm lenses (Sold Separately)
- True Day/Night Functionality with Dual Mechanical IR Cut Filters
- Independent Remote Focus Modules for Both Sensors on 3-axis Gimbals
- Fast Frame Rates
- Installer-friendly enclosure
- CorridorView<sup>™</sup>
- SNAPstream<sup>®</sup>